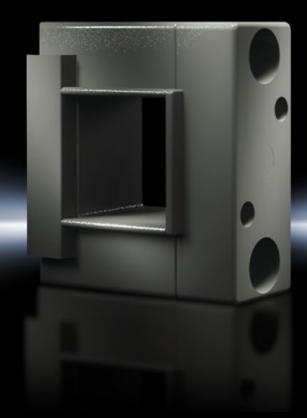

# SV 9659.000 - Busbar support

For the attachment of Maxi-PLS busbars by inserting into the supports, 2-part.

#### **Features**

| Model No.             | SV 9659.000         |
|-----------------------|---------------------|
| Material              | Polyamide           |
| Colour                | Similar to RAL 9011 |
| To fit busbars        | Maxi-PLS 3200       |
| Packs of              | 1 pc(s).            |
| Weight/pack           | 0.68 kg             |
| Customs tariff number | 85469010            |
| EAN                   | 4028177400771       |
| ETIM 7.0              | EC001900            |
| ECLASS 8.0            | 27400613            |