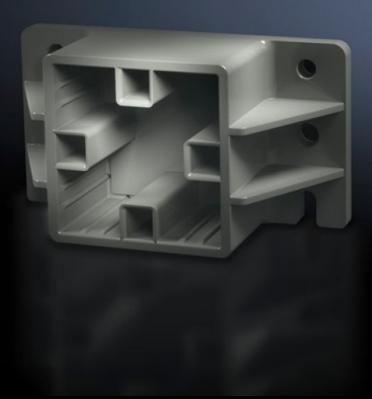

## SV 9659.010 - End supports for Maxi-PLS busbars

For attaching Maxi-PLS busbars on the sides by insertion into the supports.

#### **Features**

| Model No.             | SV 9659.010                                                                                                                         |
|-----------------------|-------------------------------------------------------------------------------------------------------------------------------------|
| Product description   | For attaching Maxi-PLS busbars when used as a cable connection system. The stepped configuration ensures simple cable installation. |
| Material              | Polyamide Fire protection corresponding to UL 94-V0                                                                                 |
| Colour                | Similar to RAL 9011                                                                                                                 |
| Supply includes       | Assembly parts                                                                                                                      |
| To fit busbars        | Maxi-PLS 60                                                                                                                         |
| Packs of              | 2 pc(s).                                                                                                                            |
| Net weight            | 0.4                                                                                                                                 |
| Gross weight          | 0.42                                                                                                                                |
| Customs tariff number | 39269097                                                                                                                            |
| EAN                   | 4028177400870                                                                                                                       |
| ETIM 9                | EC001166                                                                                                                            |
| ECLASS 8.0            | 27400607                                                                                                                            |