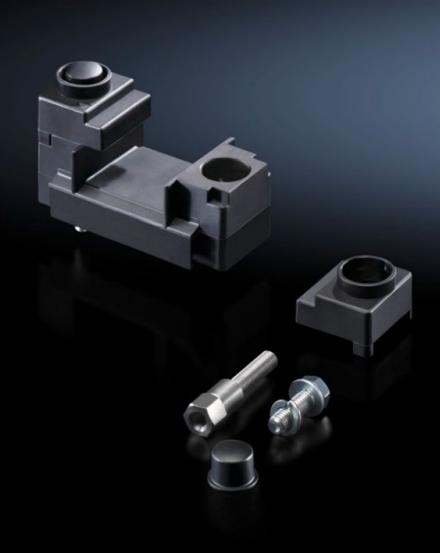

# Busbar support, suitable for top mounting

State: 31/7/2025 (Source: rittal.com/in-en)

## SV 9659.160 - Busbar support, suitable for top mounting

For the attachment of Maxi-PLS busbars, by inserting into the supports, not suitable for top-mounting.

#### **Features**

| Model No.             | SV 9659.160         |
|-----------------------|---------------------|
| Material              | Polyamide           |
| Colour                | Similar to RAL 9011 |
| To fit busbars        | Maxi-PLS 3200       |
| Packs of              | 1 pc(s).            |
| Net weight            | 0.47                |
| Gross weight          | 0.475               |
| Customs tariff number | 85469010            |
| EAN                   | 4028177643079       |
| ETIM 9                | EC002525            |
| ECLASS 8.0            | 27400613            |