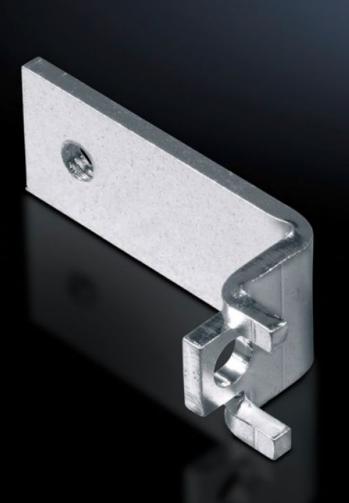

## SV 9660.090 - Mounting bracket for contact hazard protection cover

For the attachment of contact hazard protection covers.

## Features

| Model No.                     | SV 9660.090                                                                                                    |
|-------------------------------|----------------------------------------------------------------------------------------------------------------|
| Product description           | For the attachment of contact hazard protection covers. Tapped hole M6.                                        |
| Material                      | Sheet steel                                                                                                    |
| Surface finish                | Zinc-plated                                                                                                    |
| Supply includes               | Assembly screws                                                                                                |
| Assembly instruction          | The mounting bracket is fitted to the enclosure frame.                                                         |
| Packs of                      | 24 pc(s).                                                                                                      |
| Net weight                    | 0.864                                                                                                          |
| Gross weight                  | 0.97                                                                                                           |
| PCF per pack (cradle-to-gate) | 3.7 kg CO2 eq (Cat B)                                                                                          |
| Note on PCF category          | Category B: PCF value (cradle-to-gate) based on the product weight, approximately calculated and self-declared |
| Customs tariff number         | 73182900                                                                                                       |
| EAN                           | 4028177448322                                                                                                  |
| ETIM 9                        | EC002620                                                                                                       |
| ECLASS 8.0                    | 27400613                                                                                                       |
|                               |                                                                                                                |