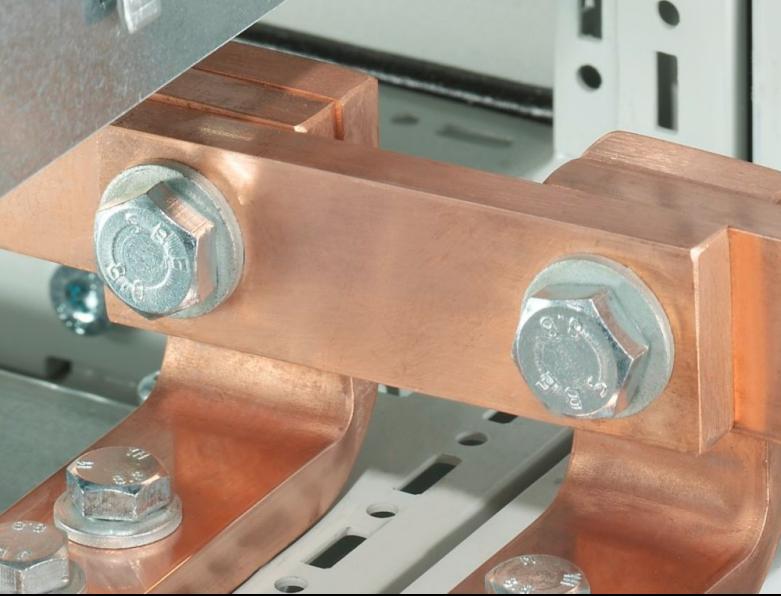

### SV 9661.150 - Baying bracket E-Cu

The PE/PEN combination, comprising busbars, combination angles and baying brackets, supports type-tested configurations to IEC 61 439-1.

#### Features

| Model No.                    | SV 9661.150                                                                                                   |
|------------------------------|---------------------------------------------------------------------------------------------------------------|
| Product description          | For connecting rectangular busbars from enclosure to enclosure ir conjunction with PE/PEN combination angles. |
| Material                     | E-Cu                                                                                                          |
| To fit busbars               | Busbar E-Cu with integral punchings                                                                           |
| Dimensions                   | Length: 88 mm                                                                                                 |
| To fit busbars               | Width: 80<br>Height: 10 mm                                                                                    |
| Packs of                     | 4 pc(s).                                                                                                      |
| Net weight                   | 2.6                                                                                                           |
| Gross weight                 | 3.08                                                                                                          |
| Copper weight (kg per piece) | 0.52                                                                                                          |
| Customs tariff number        | 74198090                                                                                                      |
| EAN                          | 4028177494701                                                                                                 |
| ETIM 9                       | EC002270                                                                                                      |
| ECLASS 8.0                   | 27409221                                                                                                      |
|                              |                                                                                                               |