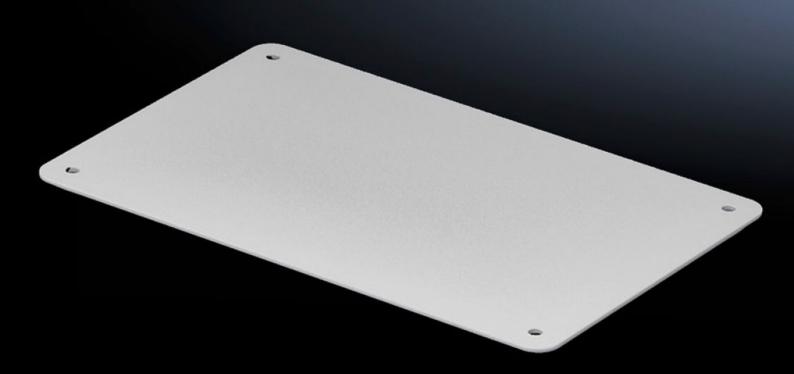

## SV 9665.785 - Cable entry gland for roof plate

Cable entry glands for roof plates, with metric knockouts, sealing membranes, entry glands, or sealed.

## **Features**

| 0)/ 0//5 705                                     |
|--------------------------------------------------|
| SV 9665.785                                      |
| solid                                            |
| For simple, secure cable entry in the roof zone. |
| Sheet steel, spray-finished                      |
| RAL 7035                                         |
| Seal included                                    |
| Width: 250 mm<br>Depth: 160 mm                   |
| IP 55                                            |
| 4 pc(s).                                         |
| 2.388                                            |
| 2.645                                            |
| 73269098                                         |
| 4028177525719                                    |
| EC000211                                         |
| 27142421                                         |
|                                                  |