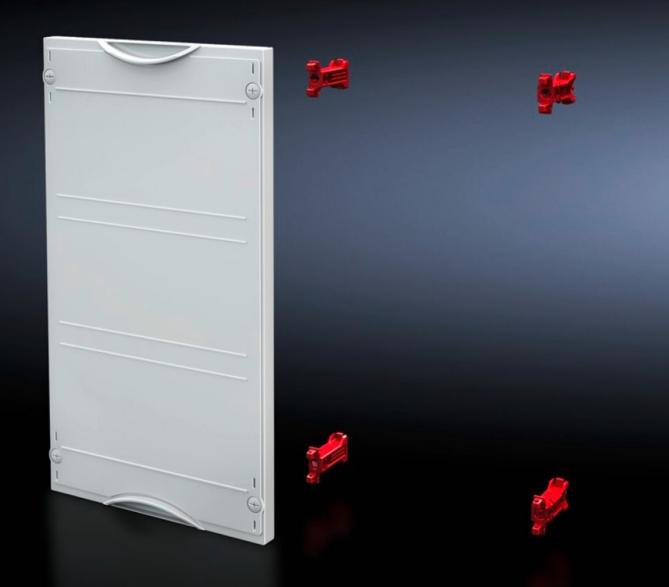

## SV 9666.050 - Contact hazard protection module

For covering free installation areas. Cover is prepared for a lead seal.

## Features

| Model No.             | SV 9666.050                                                              |
|-----------------------|--------------------------------------------------------------------------|
| Product description   | For covering free installation areas. Cover is prepared for a lead seal. |
| Material              | Cover: Polystyrene                                                       |
| Colour                | RAL 7035                                                                 |
| Supply includes       | Assembly parts                                                           |
| Dimensions            | Width: 500 mm<br>Height: 300 mm                                          |
| Size                  | Width units (WU) @ 250 mm: 2<br>Height units (U) @ 150 mm: 2             |
| Packs of              | 1 pc(s).                                                                 |
| Net weight            | 1.01                                                                     |
| Gross weight          | 1.02                                                                     |
| Customs tariff number | 94039910                                                                 |
| EAN                   | 4028177675964                                                            |
| ETIM 9                | EC000775                                                                 |
| ECLASS 8.0            | 27142414                                                                 |