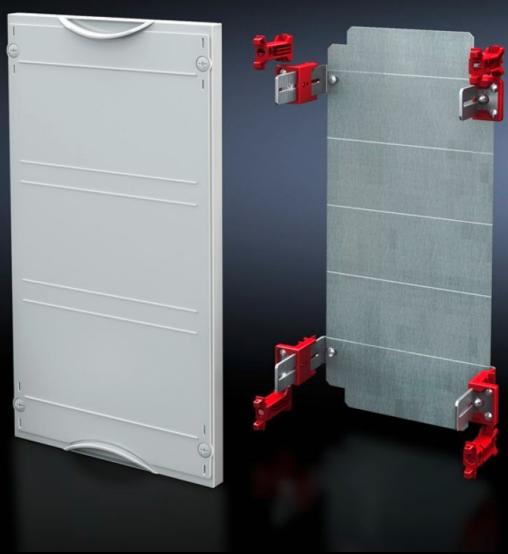

## SV 9666.080 - Mounting plate module

With mounting plate. Cover is prepared for a lead seal.

#### **Features**

| Model No.                         | SV 9666.080                                                                  |
|-----------------------------------|------------------------------------------------------------------------------|
| Product description               | Possible installation depth 105 - 140 mm. Cover is prepared for a lead seal. |
| Material                          | Cover: Polystyrene<br>Mounting plate: Sheet steel, zinc-plated               |
| Colour                            | RAL 7035                                                                     |
| Supply includes                   | Assembly parts                                                               |
| Dimensions                        | Width: 250 mm<br>Height: 150 mm                                              |
| Size                              | Width units (WU) @ 250 mm: 1<br>Height units (U) @ 150 mm: 1                 |
| Dimensions mounting plate (W x H) | 188 mm x 116 mm                                                              |
| Packs of                          | 1 pc(s).                                                                     |
| Net weight                        | 0.8                                                                          |
| Gross weight                      | 0.802                                                                        |
| Customs tariff number             | 94039910                                                                     |
| EAN                               | 4028177676022                                                                |
| ETIM 9                            | EC001893                                                                     |
| ECLASS 8.0                        | 27400608                                                                     |
|                                   |                                                                              |