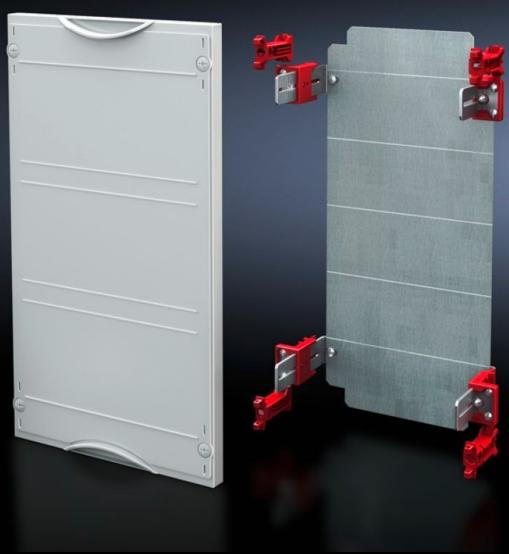

## SV 9666.090 - Mounting plate module

With mounting plate. Cover is prepared for a lead seal.

#### **Features**

| Model No.                         | SV 9666.090                                                                  |
|-----------------------------------|------------------------------------------------------------------------------|
| Product description               | Possible installation depth 105 - 140 mm. Cover is prepared for a lead seal. |
| Material                          | Cover: Polystyrene<br>Mounting plate: Sheet steel, zinc-plated               |
| Colour                            | RAL 7035                                                                     |
| Supply includes                   | Assembly parts                                                               |
| Dimensions                        | Width: 250 mm<br>Height: 300 mm                                              |
| Size                              | Width units (WU) @ 250 mm: 1<br>Height units (U) @ 150 mm: 2                 |
| Dimensions mounting plate (W x H) | 188 mm x 266 mm                                                              |
| Packs of                          | 1 pc(s).                                                                     |
| Net weight                        | 1.67                                                                         |
| Gross weight                      | 1.72                                                                         |
| Customs tariff number             | 94039910                                                                     |
| EAN                               | 4028177676039                                                                |
| ETIM 9                            | EC001893                                                                     |
| ECLASS 8.0                        | 27400608                                                                     |