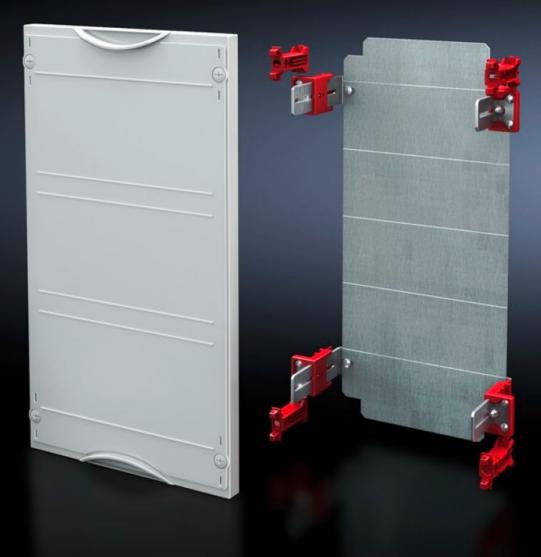

## SV 9666.100 - Mounting plate module

With mounting plate. Cover is prepared for a lead seal.

## Features

| Model No.                            | SV 9666.100                                                                  |
|--------------------------------------|------------------------------------------------------------------------------|
| Product description                  | Possible installation depth 105 - 140 mm. Cover is prepared for a lead seal. |
| Material                             | Cover: Polystyrene<br>Mounting plate: Sheet steel, zinc-plated               |
| Colour                               | RAL 7035                                                                     |
| Supply includes                      | Assembly parts                                                               |
| Dimensions                           | Width: 250 mm<br>Height: 450 mm                                              |
| Size                                 | Width units (WU) @ 250 mm: 1<br>Height units (U) @ 150 mm: 3                 |
| Dimensions mounting plate (W x<br>H) | 188 mm x 416 mm                                                              |
| Packs of                             | 1 pc(s).                                                                     |
| Net weight                           | 2.17                                                                         |
| Gross weight                         | 2.185                                                                        |
| Customs tariff number                | 94039910                                                                     |
| EAN                                  | 4028177676046                                                                |
| ETIM 9                               | EC001893                                                                     |
| ECLASS 8.0                           | 27400608                                                                     |
|                                      |                                                                              |