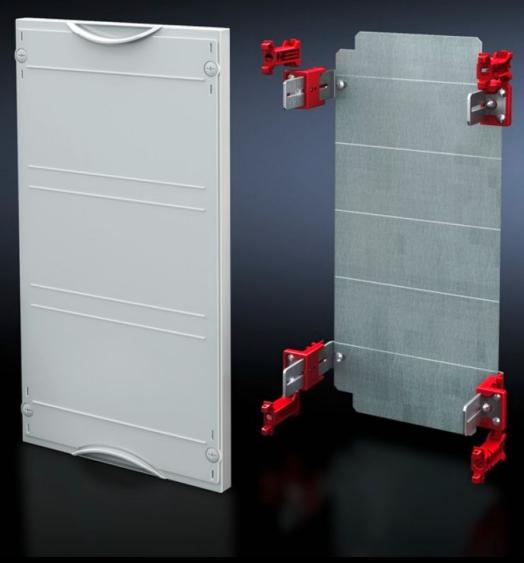

# SV 9666.130 - Mounting plate module

With mounting plate. Cover is prepared for a lead seal.

#### **Features**

| Model No.                         | SV 9666.130                                                                  |
|-----------------------------------|------------------------------------------------------------------------------|
| Product description               | Possible installation depth 105 - 140 mm. Cover is prepared for a lead seal. |
| Material                          | Cover: Polystyrene<br>Mounting plate: Sheet steel, zinc-plated               |
| Colour                            | RAL 7035                                                                     |
| Supply includes                   | Assembly parts                                                               |
| Dimensions                        | Width: 500 mm<br>Height: 300 mm                                              |
| Size                              | Width units (WU) @ 250 mm: 2<br>Height units (U) @ 150 mm: 2                 |
| Dimensions mounting plate (W x H) | 438 mm x 266 mm                                                              |
| Packs of                          | 1 pc(s).                                                                     |
| Net weight                        | 3.21                                                                         |
| Gross weight                      | 3.22                                                                         |
| Customs tariff number             | 94039910                                                                     |
| EAN                               | 4028177676077                                                                |
| ETIM 9                            | EC001893                                                                     |
| ECLASS 8.0                        | 27400608                                                                     |
|                                   |                                                                              |