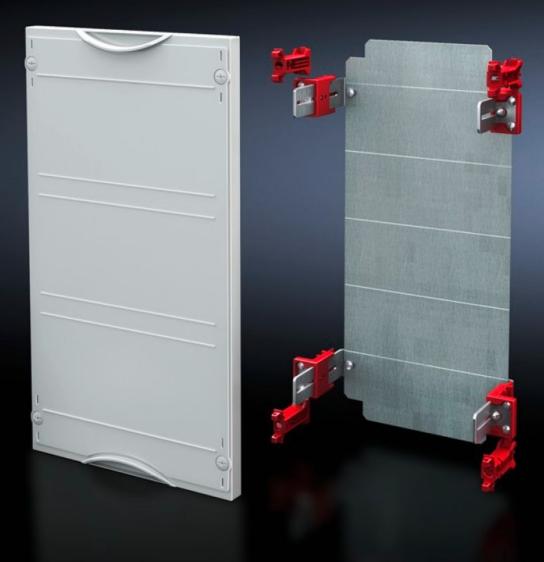

## SV 9666.133 - Mounting plate module

With mounting plate. Cover is prepared for a lead seal.

## Features

| Model No.                            | SV 9666.133                                                                  |
|--------------------------------------|------------------------------------------------------------------------------|
| Product description                  | Possible installation depth 105 - 140 mm. Cover is prepared for a lead seal. |
| Material                             | Cover: Polystyrene<br>Mounting plate: Sheet steel, zinc-plated               |
| Colour                               | RAL 7035                                                                     |
| Supply includes                      | Assembly parts                                                               |
| Dimensions                           | Width: 750 mm<br>Height: 300 mm                                              |
| Size                                 | Width units (WU) @ 250 mm: 3<br>Height units (U) @ 150 mm: 2                 |
| Dimensions mounting plate (W x<br>H) | 688 mm x 266 mm                                                              |
| Packs of                             | 1 pc(s).                                                                     |
| Net weight                           | 4.8                                                                          |
| Gross weight                         | 4.9                                                                          |
| Customs tariff number                | 94039910                                                                     |
| EAN                                  | 4028177676084                                                                |
| ETIM 9                               | EC001893                                                                     |
| ECLASS 8.0                           | 27400608                                                                     |
|                                      |                                                                              |