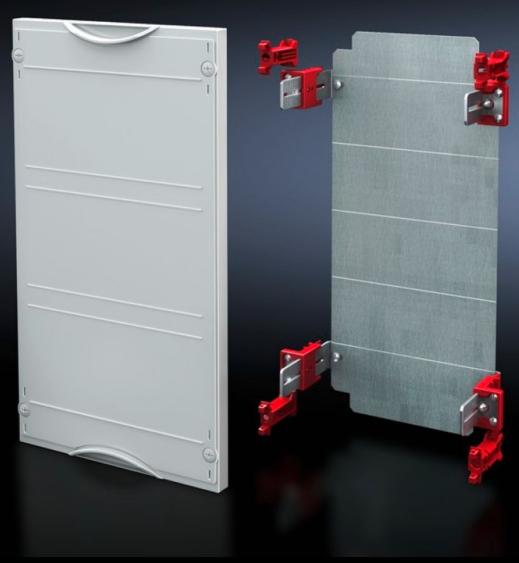

# SV 9666.140 - Mounting plate module

With mounting plate. Cover is prepared for a lead seal.

#### **Features**

| Model No.                         | SV 9666.140                                                                  |
|-----------------------------------|------------------------------------------------------------------------------|
| Product description               | Possible installation depth 105 - 140 mm. Cover is prepared for a lead seal. |
| Material                          | Cover: Polystyrene<br>Mounting plate: Sheet steel, zinc-plated               |
| Colour                            | RAL 7035                                                                     |
| Supply includes                   | Assembly parts                                                               |
| Dimensions                        | Width: 500 mm<br>Height: 450 mm                                              |
| Size                              | Width units (WU) @ 250 mm: 2<br>Height units (U) @ 150 mm: 3                 |
| Dimensions mounting plate (W x H) | 438 mm x 416 mm                                                              |
| Packs of                          | 1 pc(s).                                                                     |
| Net weight                        | 4.29                                                                         |
| Gross weight                      | 4.3                                                                          |
| Customs tariff number             | 94039910                                                                     |
| EAN                               | 4028177676091                                                                |
| ETIM 9                            | EC001893                                                                     |
| ECLASS 8.0                        | 27400608                                                                     |
|                                   |                                                                              |