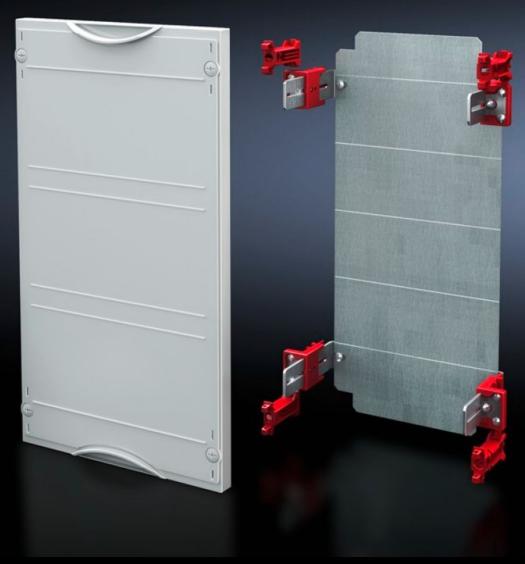

# SV 9666.143 - Mounting plate module

With mounting plate. Cover is prepared for a lead seal.

#### **Features**

| Model No.                         | SV 9666.143                                                                  |
|-----------------------------------|------------------------------------------------------------------------------|
| Product description               | Possible installation depth 105 - 140 mm. Cover is prepared for a lead seal. |
| Material                          | Cover: Polystyrene<br>Mounting plate: Sheet steel, zinc-plated               |
| Colour                            | RAL 7035                                                                     |
| Supply includes                   | Assembly parts                                                               |
| Dimensions                        | Width: 750 mm<br>Height: 450 mm                                              |
| Size                              | Width units (WU) @ 250 mm: 3<br>Height units (U) @ 150 mm: 3                 |
| Dimensions mounting plate (W x H) | 688 mm x 416 mm                                                              |
| Packs of                          | 1 pc(s).                                                                     |
| Net weight                        | 6.8                                                                          |
| Gross weight                      | 6.9                                                                          |
| Customs tariff number             | 94039910                                                                     |
| EAN                               | 4028177676107                                                                |
| ETIM 9                            | EC001893                                                                     |
| ECLASS 8.0                        | 27400608                                                                     |
|                                   |                                                                              |