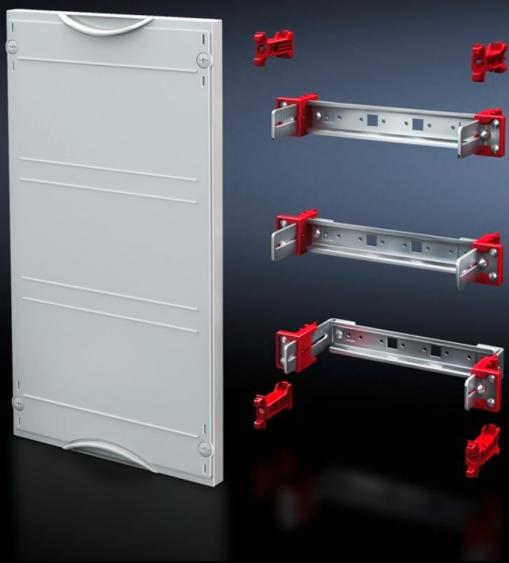

## SV 9666.160 - Support rail module

For installing terminal blocks, switchgear, etc. With support rails 35/15 mm. Cover is prepared for a lead seal.

#### **Features**

| Model No.                     | SV 9666.160                                                                                                                                             |
|-------------------------------|---------------------------------------------------------------------------------------------------------------------------------------------------------|
| Product description           | For installing terminal blocks, switchgear, etc. with support rails 35 x 15 mm. Adjustable on a 25 mm pitch pattern. Cover is prepared for a lead seal. |
| Material                      | Cover: Polystyrene<br>Support rail: Sheet steel, zinc-plated                                                                                            |
| Colour                        | RAL 7035                                                                                                                                                |
| Supply includes               | Assembly parts                                                                                                                                          |
| Dimensions                    | Width: 250 mm<br>Height: 150 mm                                                                                                                         |
| Size                          | Width units (WU) @ 250 mm: 1<br>Height units (U) @ 150 mm: 1                                                                                            |
| Number of support rails 35/15 | 1                                                                                                                                                       |
| Packs of                      | 1 pc(s).                                                                                                                                                |
| Net weight                    | 0.55                                                                                                                                                    |
| Gross weight                  | 0.574                                                                                                                                                   |
| Customs tariff number         | 85369001                                                                                                                                                |
| EAN                           | 4028177676121                                                                                                                                           |
| ETIM 9                        | EC000264                                                                                                                                                |
| ECLASS 8.0                    | 27142411                                                                                                                                                |