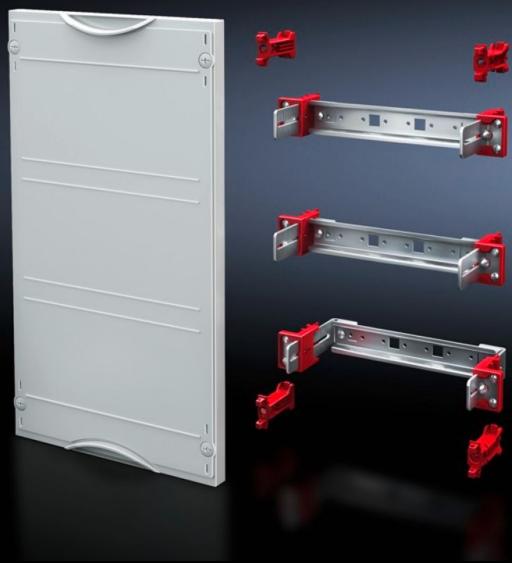

## SV 9666.180 - Support rail module

For installing terminal blocks, switchgear, etc. With support rails 35/15 mm. Cover is prepared for a lead seal.

#### **Features**

| Model No.                     | SV 9666.180                                                                                                                                             |
|-------------------------------|---------------------------------------------------------------------------------------------------------------------------------------------------------|
| Product description           | For installing terminal blocks, switchgear, etc. with support rails 35 x 15 mm. Adjustable on a 25 mm pitch pattern. Cover is prepared for a lead seal. |
| Material                      | Cover: Polystyrene<br>Support rail: Sheet steel, zinc-plated                                                                                            |
| Colour                        | RAL 7035                                                                                                                                                |
| Supply includes               | Assembly parts                                                                                                                                          |
| Dimensions                    | Width: 250 mm<br>Height: 450 mm                                                                                                                         |
| Size                          | Width units (WU) @ 250 mm: 1<br>Height units (U) @ 150 mm: 3                                                                                            |
| Number of support rails 35/15 | 3                                                                                                                                                       |
| Packs of                      | 1 pc(s).                                                                                                                                                |
| Net weight                    | 1.55                                                                                                                                                    |
| Gross weight                  | 1.557                                                                                                                                                   |
| Customs tariff number         | 85369001                                                                                                                                                |
| EAN                           | 4028177676145                                                                                                                                           |
| ETIM 9                        | EC000264                                                                                                                                                |
| ECLASS 8.0                    | 27142411                                                                                                                                                |