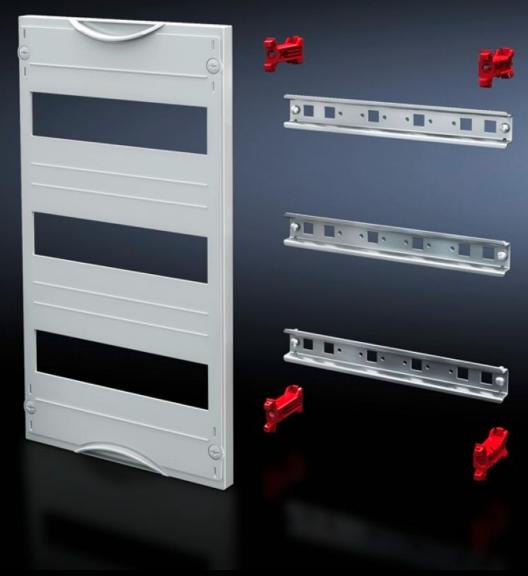

## SV 9666.240 - DIN rail mounted device module

Cover is prepared for a lead seal.

#### **Features**

| Model No.               | SV 9666.240                                                                                                |
|-------------------------|------------------------------------------------------------------------------------------------------------|
| Product description     | To accommodate DIN rail mounted devices. With support rails 35 x 15 mm. Cover is prepared for a lead seal. |
| Material                | Cover: Polystyrene<br>Support rail: Sheet steel, zinc-plated<br>Cover: Polystyrene                         |
| Colour                  | RAL 7035                                                                                                   |
| Supply includes         | Assembly parts                                                                                             |
| Dimensions              | Width: 250 mm<br>Height: 150 mm                                                                            |
| Size                    | Width units (WU) @ 250 mm: 1<br>Height units (U) @ 150 mm: 1<br>Max. pitch units @ 18 mm: 12               |
| Number of support rails | 1                                                                                                          |
| Number of cut-outs      | 1                                                                                                          |
| Packs of                | 1 pc(s).                                                                                                   |
| Net weight              | 0.4                                                                                                        |
| Gross weight            | 0.417                                                                                                      |
| Customs tariff number   | 85369001                                                                                                   |
| EAN                     | 4028177676220                                                                                              |
| ETIM 9                  | EC000264                                                                                                   |
| ECLASS 8.0              | 27142411                                                                                                   |
|                         |                                                                                                            |