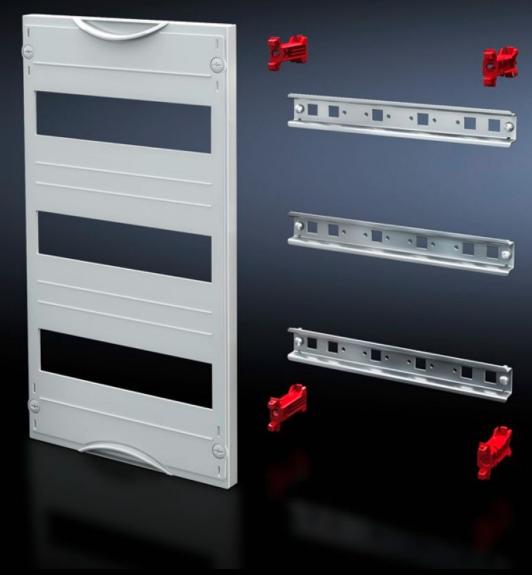

#### SV 9666.250 - DIN rail mounted device module

Cover is prepared for a lead seal.

#### **Features**

| Model No.               | SV 9666.250                                                                                                |
|-------------------------|------------------------------------------------------------------------------------------------------------|
| Product description     | To accommodate DIN rail mounted devices. With support rails 35 x 15 mm. Cover is prepared for a lead seal. |
| Material                | Cover: Polystyrene Support rail: Sheet steel, zinc-plated Cover: Polystyrene                               |
| Colour                  | RAL 7035                                                                                                   |
| Supply includes         | Assembly parts                                                                                             |
| Dimensions              | Width: 250 mm<br>Height: 300 mm                                                                            |
| Size                    | Width units (WU) @ 250 mm: 1<br>Height units (U) @ 150 mm: 2<br>Max. pitch units @ 18 mm: 24               |
| Number of support rails | 2                                                                                                          |
| Number of cut-outs      | 2                                                                                                          |
| Packs of                | 1 pc(s).                                                                                                   |
| Net weight              | 0.8                                                                                                        |
| Gross weight            | 0.813                                                                                                      |
| Customs tariff number   | 85369001                                                                                                   |
| EAN                     | 4028177676237                                                                                              |
| ETIM 9                  | EC000264                                                                                                   |
| ECLASS 8.0              | 27142411                                                                                                   |
|                         |                                                                                                            |