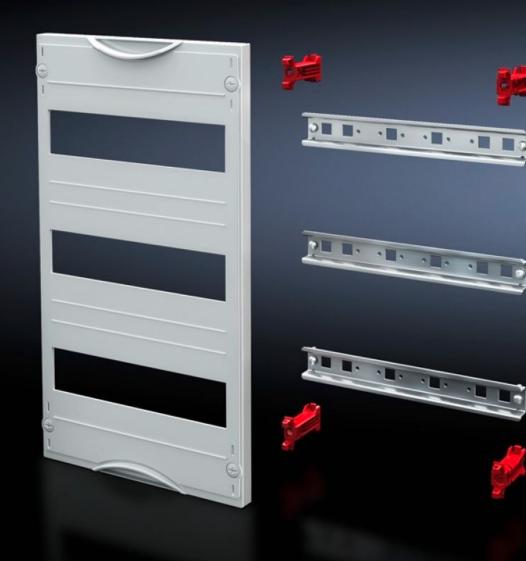

## SV 9666.260 - DIN rail mounted device module

Cover is prepared for a lead seal.

## Features

| Model No.               | SV 9666.260                                                                                                |
|-------------------------|------------------------------------------------------------------------------------------------------------|
| Product description     | To accommodate DIN rail mounted devices. With support rails 35 x 15 mm. Cover is prepared for a lead seal. |
| Material                | Cover: Polystyrene<br>Support rail: Sheet steel, zinc-plated<br>Cover: Polystyrene                         |
| Colour                  | RAL 7035                                                                                                   |
| Supply includes         | Assembly parts                                                                                             |
| Dimensions              | Width: 250 mm<br>Height: 450 mm                                                                            |
| Size                    | Width units (WU) @ 250 mm: 1<br>Height units (U) @ 150 mm: 3<br>Max. pitch units @ 18 mm: 36               |
| Number of support rails | 3                                                                                                          |
| Number of cut-outs      | 3                                                                                                          |
| Packs of                | 1 pc(s).                                                                                                   |
| Net weight              | 1.05                                                                                                       |
| Gross weight            | 1.059                                                                                                      |
| Customs tariff number   | 85369001                                                                                                   |
| EAN                     | 4028177676244                                                                                              |
| ETIM 9                  | EC000264                                                                                                   |
| ECLASS 8.0              | 27142411                                                                                                   |
|                         |                                                                                                            |