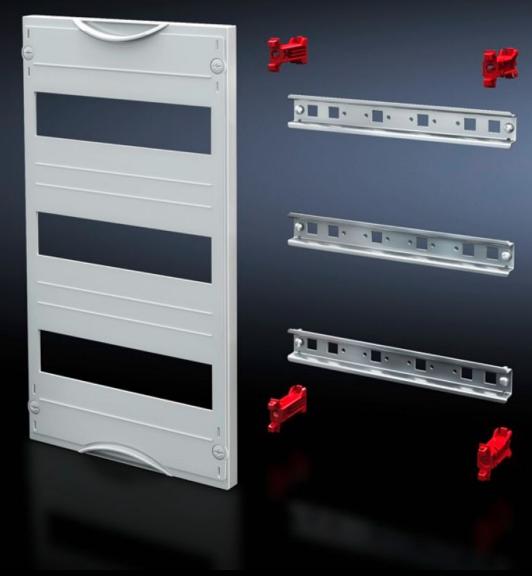

### SV 9666.270 - DIN rail mounted device module

Cover is prepared for a lead seal.

#### **Features**

| Model No.               | SV 9666.270                                                                                                |
|-------------------------|------------------------------------------------------------------------------------------------------------|
| Product description     | To accommodate DIN rail mounted devices. With support rails 35 x 15 mm. Cover is prepared for a lead seal. |
| Material                | Cover: Polystyrene<br>Support rail: Sheet steel, zinc-plated<br>Cover: Polystyrene                         |
| Colour                  | RAL 7035                                                                                                   |
| Supply includes         | Assembly parts                                                                                             |
| Dimensions              | Width: 250 mm<br>Height: 600 mm                                                                            |
| Size                    | Width units (WU) @ 250 mm: 1<br>Height units (U) @ 150 mm: 4<br>Max. pitch units @ 18 mm: 48               |
| Number of support rails | 4                                                                                                          |
| Number of cut-outs      | 4                                                                                                          |
| Packs of                | 1 pc(s).                                                                                                   |
| Net weight              | 1.35                                                                                                       |
| Gross weight            | 1.36                                                                                                       |
| Customs tariff number   | 85369001                                                                                                   |
| EAN                     | 4028177676251                                                                                              |
| ETIM 9                  | EC000264                                                                                                   |
| ECLASS 8.0              | 27142411                                                                                                   |
|                         |                                                                                                            |