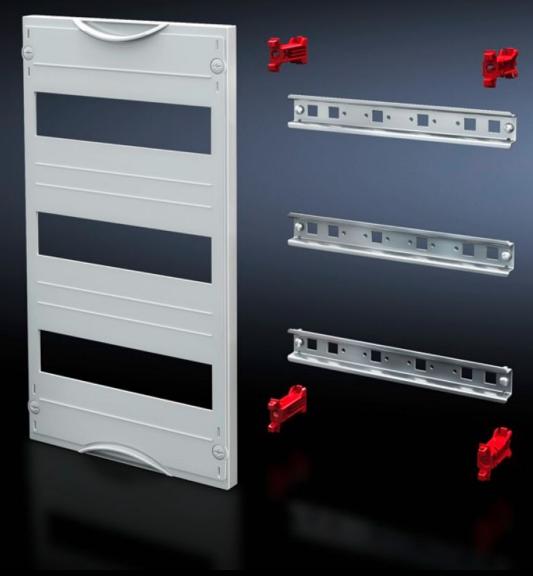

## SV 9666.280 - DIN rail mounted device module

Cover is prepared for a lead seal.

#### **Features**

| Model No.               | SV 9666.280                                                                                                |
|-------------------------|------------------------------------------------------------------------------------------------------------|
| Product description     | To accommodate DIN rail mounted devices. With support rails 35 x 15 mm. Cover is prepared for a lead seal. |
| Material                | Cover: Polystyrene<br>Support rail: Sheet steel, zinc-plated<br>Cover: Polystyrene                         |
| Colour                  | RAL 7035                                                                                                   |
| Supply includes         | Assembly parts                                                                                             |
| Dimensions              | Width: 500 mm<br>Height: 150 mm                                                                            |
| Size                    | Width units (WU) @ 250 mm: 2<br>Height units (U) @ 150 mm: 1<br>Max. pitch units @ 18 mm: 24               |
| Number of support rails | 1                                                                                                          |
| Number of cut-outs      | 2                                                                                                          |
| Packs of                | 1 pc(s).                                                                                                   |
| Net weight              | 0.93                                                                                                       |
| Gross weight            | 0.94                                                                                                       |
| Customs tariff number   | 85369001                                                                                                   |
| EAN                     | 4028177676268                                                                                              |
| ETIM 9                  | EC000264                                                                                                   |
| ECLASS 8.0              | 27142411                                                                                                   |