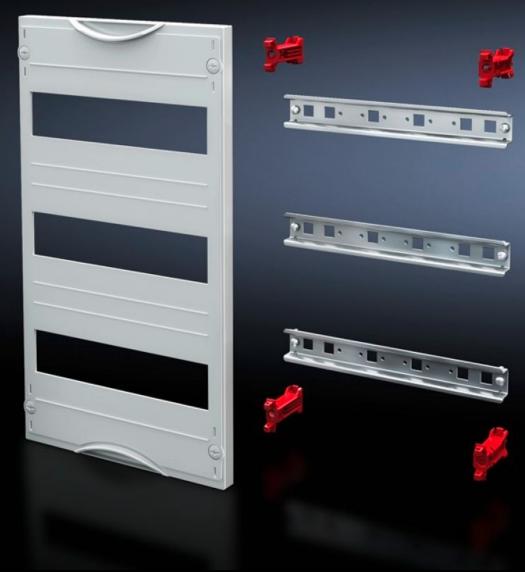

#### SV 9666.290 - DIN rail mounted device module

Cover is prepared for a lead seal.

#### **Features**

| Model No.               | SV 9666.290                                                                                                |
|-------------------------|------------------------------------------------------------------------------------------------------------|
| Product description     | To accommodate DIN rail mounted devices. With support rails 35 x 15 mm. Cover is prepared for a lead seal. |
| Material                | Cover: Polystyrene<br>Support rail: Sheet steel, zinc-plated<br>Cover: Polystyrene                         |
| Colour                  | RAL 7035                                                                                                   |
| Supply includes         | Assembly parts                                                                                             |
| Dimensions              | Width: 500 mm<br>Height: 300 mm                                                                            |
| Size                    | Width units (WU) @ 250 mm: 2<br>Height units (U) @ 150 mm: 2<br>Max. pitch units @ 18 mm: 48               |
| Number of support rails | 2                                                                                                          |
| Number of cut-outs      | 4                                                                                                          |
| Packs of                | 1 pc(s).                                                                                                   |
| Net weight              | 1.51                                                                                                       |
| Gross weight            | 1.52                                                                                                       |
| Customs tariff number   | 85369001                                                                                                   |
| EAN                     | 4028177676275                                                                                              |
| ETIM 9                  | EC000264                                                                                                   |
| ECLASS 8.0              | 27142411                                                                                                   |
|                         |                                                                                                            |