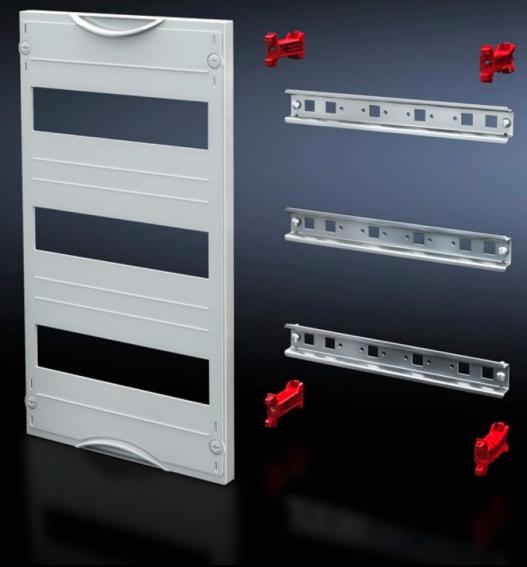

### SV 9666.293 - DIN rail mounted device module

Cover is prepared for a lead seal.

#### **Features**

| Model No.               | SV 9666.293                                                                                                |
|-------------------------|------------------------------------------------------------------------------------------------------------|
| Product description     | To accommodate DIN rail mounted devices. With support rails 35 x 15 mm. Cover is prepared for a lead seal. |
| Material                | Cover: Polystyrene<br>Support rail: Sheet steel, zinc-plated<br>Cover: Polystyrene                         |
| Colour                  | RAL 7035                                                                                                   |
| Supply includes         | Assembly parts                                                                                             |
| Dimensions              | Width: 750 mm<br>Height: 300 mm                                                                            |
| Size                    | Width units (WU) @ 250 mm: 3<br>Height units (U) @ 150 mm: 2<br>Max. pitch units @ 18 mm: 72               |
| Number of support rails | 2                                                                                                          |
| Number of cut-outs      | 6                                                                                                          |
| Packs of                | 1 pc(s).                                                                                                   |
| Net weight              | 2.45                                                                                                       |
| Gross weight            | 2.46                                                                                                       |
| Customs tariff number   | 85369001                                                                                                   |
| EAN                     | 4028177676282                                                                                              |
| ETIM 9                  | EC000264                                                                                                   |
| ECLASS 8.0              | 27142411                                                                                                   |
|                         |                                                                                                            |