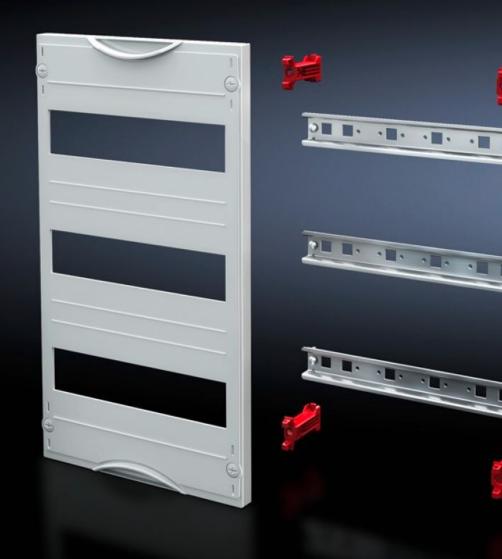

## SV 9666.300 - DIN rail mounted device module

Cover is prepared for a lead seal.

## Features

| Model No.               | SV 9666.300                                                                                                |
|-------------------------|------------------------------------------------------------------------------------------------------------|
| Product description     | To accommodate DIN rail mounted devices. With support rails 35 x 15 mm. Cover is prepared for a lead seal. |
| Material                | Cover: Polystyrene<br>Support rail: Sheet steel, zinc-plated<br>Cover: Polystyrene                         |
| Colour                  | RAL 7035                                                                                                   |
| Supply includes         | Assembly parts                                                                                             |
| Dimensions              | Width: 500 mm<br>Height: 450 mm                                                                            |
| Size                    | Width units (WU) @ 250 mm: 2<br>Height units (U) @ 150 mm: 3<br>Max. pitch units @ 18 mm: 72               |
| Number of support rails | 3                                                                                                          |
| Number of cut-outs      | 6                                                                                                          |
| Packs of                | 1 pc(s).                                                                                                   |
| Net weight              | 2.03                                                                                                       |
| Gross weight            | 2.04                                                                                                       |
| Customs tariff number   | 85369001                                                                                                   |
| EAN                     | 4028177676299                                                                                              |
| ETIM 9                  | EC000264                                                                                                   |
| ECLASS 8.0              | 27142411                                                                                                   |
|                         |                                                                                                            |