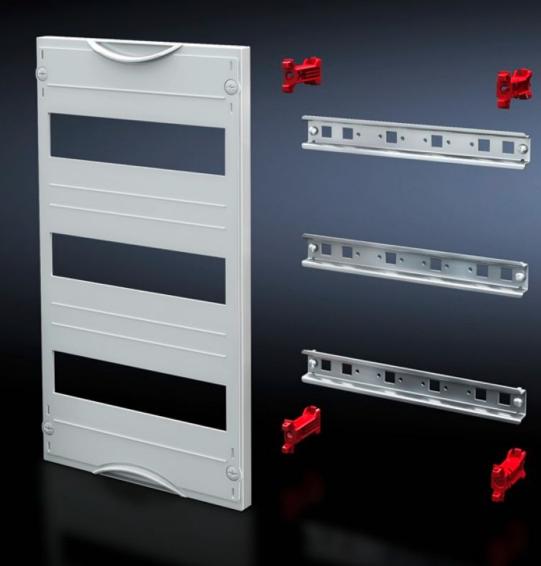

## SV 9666.303 - DIN rail mounted device module

Cover is prepared for a lead seal.

## Features

| Model No.               | SV 9666.303                                                                                                |
|-------------------------|------------------------------------------------------------------------------------------------------------|
| Product description     | To accommodate DIN rail mounted devices. With support rails 35 x 15 mm. Cover is prepared for a lead seal. |
| Material                | Cover: Polystyrene<br>Support rail: Sheet steel, zinc-plated<br>Cover: Polystyrene                         |
| Colour                  | RAL 7035                                                                                                   |
| Supply includes         | Assembly parts                                                                                             |
| Dimensions              | Width: 750 mm<br>Height: 450 mm                                                                            |
| Size                    | Width units (WU) @ 250 mm: 3<br>Height units (U) @ 150 mm: 3<br>Max. pitch units @ 18 mm: 108              |
| Number of support rails | 3                                                                                                          |
| Number of cut-outs      | 9                                                                                                          |
| Packs of                | 1 pc(s).                                                                                                   |
| Net weight              | 3.3                                                                                                        |
| Gross weight            | 3.5                                                                                                        |
| Customs tariff number   | 85369001                                                                                                   |
| EAN                     | 4028177676305                                                                                              |
| ETIM 9                  | EC000264                                                                                                   |
| ECLASS 8.0              | 27142411                                                                                                   |
|                         |                                                                                                            |