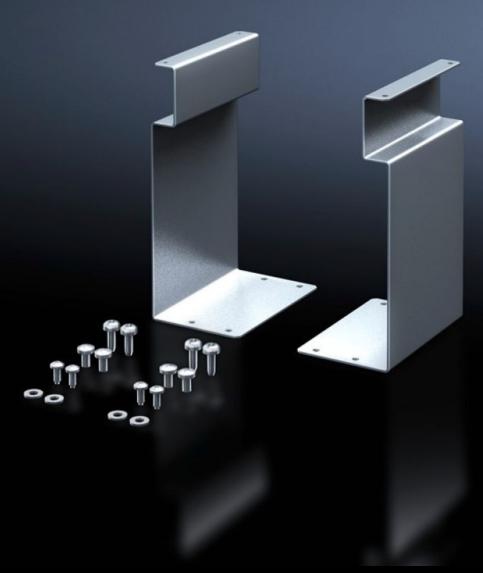

## SV 9666.310 - Mounting set for connection terminal block

For connection terminal block.

## **Features**

| Model No.             | SV 9666.310                                                                           |
|-----------------------|---------------------------------------------------------------------------------------|
| Product description   | For attaching the connection terminal block to the frame of the ISV installation kit. |
| Material              | Sheet steel, zinc-plated                                                              |
| Supply includes       | Assembly parts                                                                        |
| Size                  | Width units (WU) @ 250 mm: 1<br>Height units (U) @ 150 mm: 3                          |
| Packs of              | 1 pc(s).                                                                              |
| Net weight            | 0.8                                                                                   |
| Gross weight          | 0.894                                                                                 |
| Customs tariff number | 73269098                                                                              |
| EAN                   | 4028177676312                                                                         |
| ETIM 9                | EC001894                                                                              |
| ECLASS 8.0            | 27400613                                                                              |