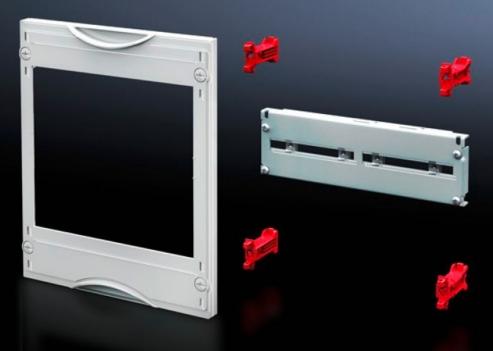

## SV 9666.390 - NH fuse-switch-disconnector module

Suitable for accommodating RiLine NH fuse-switch disconnectors for mounting plate assembly. Cover is prepared for a lead seal.

#### Features

| Model No.            | SV 9666.390                                                                                                                                                                                                                                     |
|----------------------|-------------------------------------------------------------------------------------------------------------------------------------------------------------------------------------------------------------------------------------------------|
| Product description  | Suitable for accommodating NH fuse-switch disconnectors for mounting plate assembly. Cover is prepared for a lead seal.                                                                                                                         |
| Material             | Cover: Polystyrene<br>Cross member: Sheet steel                                                                                                                                                                                                 |
| Colour               | RAL 7035                                                                                                                                                                                                                                        |
| Supply includes      | Assembly parts                                                                                                                                                                                                                                  |
| Assembly instruction | When using the NH fuse-switch disconnector 2 x size 2<br>(9344.210/.230/.250) or 1 x size 3 (9344.310/.330/.350), the<br>disconnector cross-member 9666.420 and contact hazard<br>protection module 9666.060 should be used as the module unit. |
| Dimensions           | Width: 500 mm<br>Height: 300 mm                                                                                                                                                                                                                 |
| Size                 | Width units (WU) @ 250 mm: 2<br>Height units (U) @ 150 mm: 2                                                                                                                                                                                    |
|                      |                                                                                                                                                                                                                                                 |