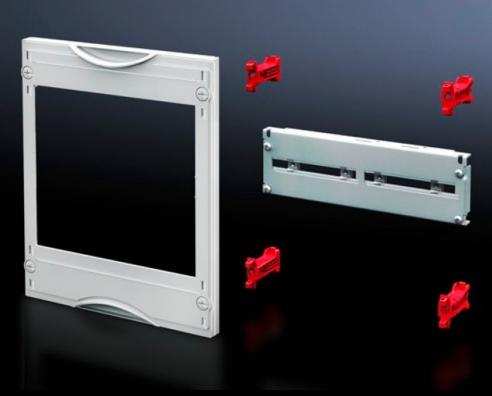

### SV 9666.400 - NH fuse-switch-disconnector module

Suitable for accommodating RiLine NH fuse-switch disconnectors for mounting plate assembly. Cover is prepared for a lead seal.

#### **Features**

| SV 9666.400                                                                                                                                                                                                                            |
|----------------------------------------------------------------------------------------------------------------------------------------------------------------------------------------------------------------------------------------|
| Suitable for accommodating NH fuse-switch disconnectors for mounting plate assembly. Cover is prepared for a lead seal.                                                                                                                |
| Cover: Polystyrene<br>Cross member: Sheet steel                                                                                                                                                                                        |
| RAL 7035                                                                                                                                                                                                                               |
| Assembly parts                                                                                                                                                                                                                         |
| When using the NH fuse-switch disconnector 2 x size 2 (9344.210/.230/.250) or 1 x size 3 (9344.310/.330/.350), the disconnector cross-member 9666.420 and contact hazard protection module 9666.060 should be used as the module unit. |
| Width: 250 mm<br>Height: 450 mm                                                                                                                                                                                                        |
| Width units (WU) @ 250 mm: 1<br>Height units (U) @ 150 mm: 3                                                                                                                                                                           |
| 9344.100<br>9344.110<br>9344.130<br>9344.150                                                                                                                                                                                           |
|                                                                                                                                                                                                                                        |