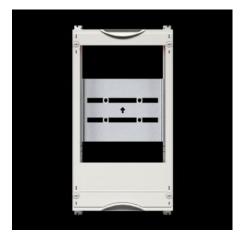

### SV 9666.400 - NH fuse-switch-disconnector module

Suitable for accommodating RiLine NH fuse-switch disconnectors for mounting plate assembly. Cover is prepared for a lead seal.

#### **Features**

| SV 9666.400                                                                                                                                                                                                                            |
|----------------------------------------------------------------------------------------------------------------------------------------------------------------------------------------------------------------------------------------|
| Suitable for accommodating NH fuse-switch disconnectors for mounting plate assembly. Cover is prepared for a lead seal.                                                                                                                |
| Cover: Polystyrene<br>Cross member: Sheet steel                                                                                                                                                                                        |
| RAL 7035                                                                                                                                                                                                                               |
| Assembly parts                                                                                                                                                                                                                         |
| When using the NH fuse-switch disconnector 2 x size 2 (9344.210/.230/.250) or 1 x size 3 (9344.310/.330/.350), the disconnector cross-member 9666.420 and contact hazard protection module 9666.060 should be used as the module unit. |
| Width: 250 mm<br>Height: 450 mm                                                                                                                                                                                                        |
| Width units (WU) @ 250 mm: 1<br>Height units (U) @ 150 mm: 3                                                                                                                                                                           |
| 9344.100<br>9344.110<br>9344.130<br>9344.150                                                                                                                                                                                           |
|                                                                                                                                                                                                                                        |