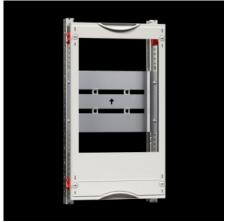

### SV 9666.400 - NH fuse-switch-disconnector module

Suitable for accommodating RiLine NH fuse-switch disconnectors for mounting plate assembly. Cover is prepared for a lead seal.

#### **Features**

| SV 9666.400                                                                                                                                                                                                                            |
|----------------------------------------------------------------------------------------------------------------------------------------------------------------------------------------------------------------------------------------|
| Suitable for accommodating NH fuse-switch disconnectors for mounting plate assembly. Cover is prepared for a lead seal.                                                                                                                |
| Cover: Polystyrene<br>Cross member: Sheet steel                                                                                                                                                                                        |
| RAL 7035                                                                                                                                                                                                                               |
| Assembly parts                                                                                                                                                                                                                         |
| When using the NH fuse-switch disconnector 2 x size 2 (9344.210/.230/.250) or 1 x size 3 (9344.310/.330/.350), the disconnector cross-member 9666.420 and contact hazard protection module 9666.060 should be used as the module unit. |
| Width: 250 mm<br>Height: 450 mm                                                                                                                                                                                                        |
| Width units (WU) @ 250 mm: 1<br>Height units (U) @ 150 mm: 3                                                                                                                                                                           |
| 9344.100<br>9344.110<br>9344.130<br>9344.150                                                                                                                                                                                           |
|                                                                                                                                                                                                                                        |