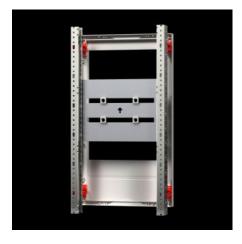

### SV 9666.400 - NH fuse-switch-disconnector module

Suitable for accommodating RiLine NH fuse-switch disconnectors for mounting plate assembly. Cover is prepared for a lead seal.

#### **Features**

| SV 9666.400                                                                                                                                                                                                                            |
|----------------------------------------------------------------------------------------------------------------------------------------------------------------------------------------------------------------------------------------|
| Suitable for accommodating NH fuse-switch disconnectors for mounting plate assembly. Cover is prepared for a lead seal.                                                                                                                |
| Cover: Polystyrene<br>Cross member: Sheet steel                                                                                                                                                                                        |
| RAL 7035                                                                                                                                                                                                                               |
| Assembly parts                                                                                                                                                                                                                         |
| When using the NH fuse-switch disconnector 2 x size 2 (9344.210/.230/.250) or 1 x size 3 (9344.310/.330/.350), the disconnector cross-member 9666.420 and contact hazard protection module 9666.060 should be used as the module unit. |
| Width: 250 mm<br>Height: 450 mm                                                                                                                                                                                                        |
| Width units (WU) @ 250 mm: 1<br>Height units (U) @ 150 mm: 3                                                                                                                                                                           |
| 9344.100<br>9344.110<br>9344.130<br>9344.150                                                                                                                                                                                           |
|                                                                                                                                                                                                                                        |