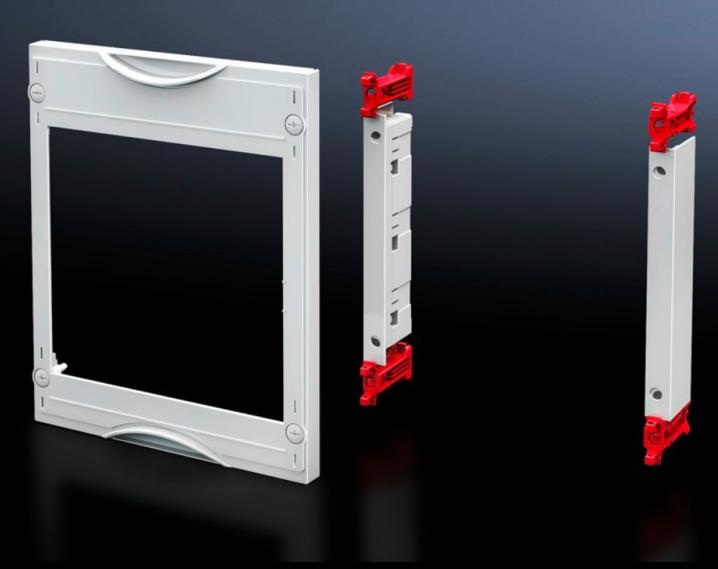

## SV 9666.520 - Busbar module for fuse elements

For the configuration of bus-mounting fuse bases and NH fuse-switch disconnectors.

#### **Features**

| Model No.           | SV 9666.520                                                                                                                                                      |
|---------------------|------------------------------------------------------------------------------------------------------------------------------------------------------------------|
| Product description | For assembling bus-mounting fuse bases E18, E27, E33 and D-Switch as well as NH fuse-switch disconnectors, sizes 000 and 00 (3-pole, 60 mm bar centre distance). |
|                     | (3-pole, 00 min bai centre distance).                                                                                                                            |
| Material            | Cover: Polystyrene                                                                                                                                               |
|                     | Holder: Fibreglass-reinforced plastic                                                                                                                            |
| Colour              | RAL 7035                                                                                                                                                         |
| Supply includes     | Assembly parts                                                                                                                                                   |
| Dimensions          | Width: 250 mm                                                                                                                                                    |
|                     | Height: 300 mm                                                                                                                                                   |
| Size                | Width units (WU) @ 250 mm: 1                                                                                                                                     |
|                     | Height units (U) @ 150 mm: 2                                                                                                                                     |
| To fit Model No.    | 3418.010                                                                                                                                                         |
|                     | 3427.010                                                                                                                                                         |
|                     | 3433.010                                                                                                                                                         |
|                     | 3431.020                                                                                                                                                         |
|                     | 3431.030                                                                                                                                                         |
|                     | 3431.035                                                                                                                                                         |
|                     | 9340.950                                                                                                                                                         |
|                     | 9343.000                                                                                                                                                         |
|                     | 9343.020                                                                                                                                                         |
|                     | 9343.040                                                                                                                                                         |
| To fit busbars      | 12 x 5/10                                                                                                                                                        |
|                     | 20 x 5/10                                                                                                                                                        |
|                     | 30 x 5/10                                                                                                                                                        |
| Packs of            | 1 pc(s).                                                                                                                                                         |
| Net weight          | 0.73                                                                                                                                                             |
| Gross weight        | 0.76                                                                                                                                                             |