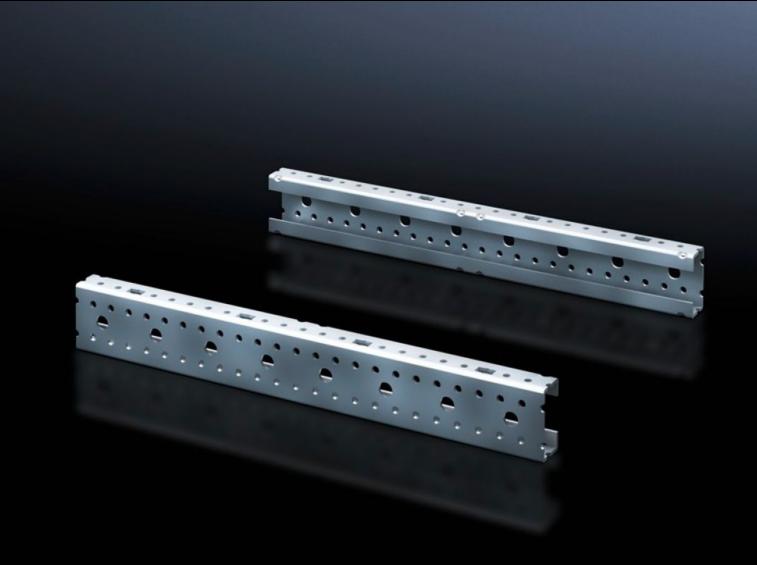

## SV 9666.702 - Mounting angles ISV for VX

For vertical sub-division of the support frame in the VX/TS/SE enclosure.

## **Features**

| av. a                                                                                                          |
|----------------------------------------------------------------------------------------------------------------|
| SV 9666.702                                                                                                    |
| For vertical sub-division of the support frame in the enclosure.                                               |
| Sheet steel                                                                                                    |
| Zinc-plated                                                                                                    |
| Height: 300 mm                                                                                                 |
| Height units (U) @ 150 mm: 2                                                                                   |
| 2 pc(s).                                                                                                       |
| 0.7                                                                                                            |
| 0.703                                                                                                          |
| 2.7 kg CO2 eq (Cat B)                                                                                          |
| Category B: PCF value (cradle-to-gate) based on the product weight, approximately calculated and self-declared |
| 39269097                                                                                                       |
| 4028177676589                                                                                                  |
| EC002270                                                                                                       |
| 27400613                                                                                                       |
|                                                                                                                |