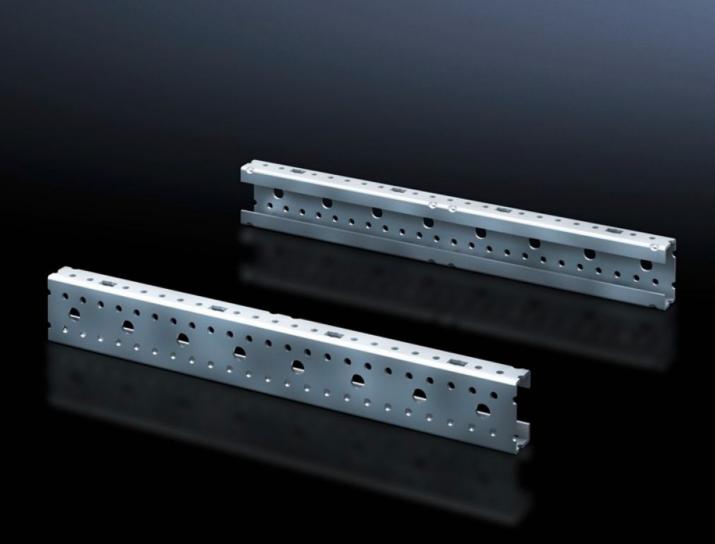

## SV 9666.704 - Mounting angles ISV for VX

For vertical sub-division of the support frame in the VX/TS/SE enclosure.

## Features

| Model No.                     | SV 9666.704                                                                                                    |
|-------------------------------|----------------------------------------------------------------------------------------------------------------|
| Product description           | For vertical sub-division of the support frame in the enclosure.                                               |
| Material                      | Sheet steel                                                                                                    |
| Surface finish                | Zinc-plated                                                                                                    |
| Dimensions                    | Height: 600 mm                                                                                                 |
| Size                          | Height units (U) @ 150 mm: 4                                                                                   |
| Packs of                      | 2 pc(s).                                                                                                       |
| Net weight                    | 1.208                                                                                                          |
| Gross weight                  | 1.407                                                                                                          |
| PCF per pack (cradle-to-gate) | 5.4 kg CO2 eq (Cat B)                                                                                          |
| Note on PCF category          | Category B: PCF value (cradle-to-gate) based on the product weight, approximately calculated and self-declared |
| Customs tariff number         | 39269097                                                                                                       |
| EAN                           | 4028177676602                                                                                                  |
| ETIM 9                        | EC002270                                                                                                       |
| ECLASS 8.0                    | 27400613                                                                                                       |
|                               |                                                                                                                |