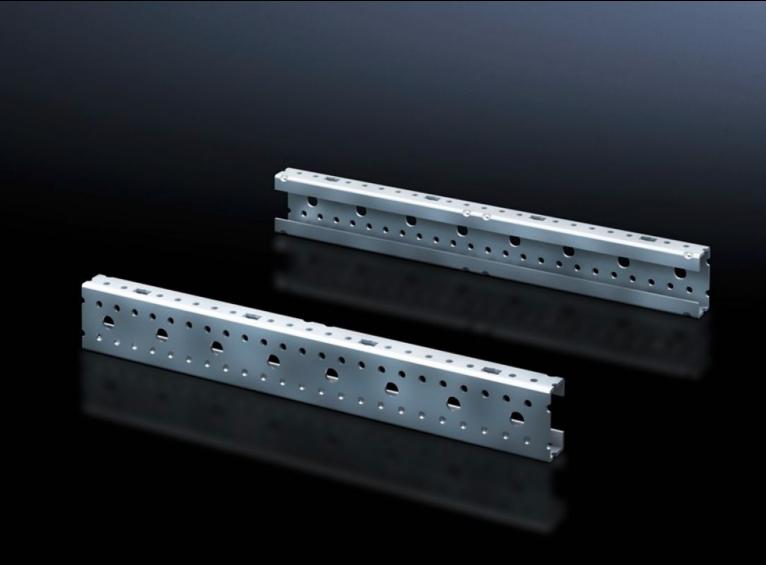

## SV 9666.705 - Mounting angles ISV for VX

For vertical sub-division of the support frame in the VX/TS/SE enclosure.

## **Features**

| Model No.                     | SV 9666.705                                                                                                    |
|-------------------------------|----------------------------------------------------------------------------------------------------------------|
| Product description           | For vertical sub-division of the support frame in the enclosure.                                               |
| Material                      | Sheet steel                                                                                                    |
| Surface finish                | Zinc-plated                                                                                                    |
| Dimensions                    | Height: 750 mm                                                                                                 |
| Size                          | Height units (U) @ 150 mm: 5                                                                                   |
| Packs of                      | 2 pc(s).                                                                                                       |
| Net weight                    | 1.76                                                                                                           |
| Gross weight                  | 1.78                                                                                                           |
| PCF per pack (cradle-to-gate) | 7 kg CO2 eq (Cat B)                                                                                            |
| Note on PCF category          | Category B: PCF value (cradle-to-gate) based on the product weight, approximately calculated and self-declared |
| Customs tariff number         | 73269098                                                                                                       |
| EAN                           | 4028177691513                                                                                                  |
| ETIM 9                        | EC002270                                                                                                       |
| ECLASS 8.0                    | 27400613                                                                                                       |