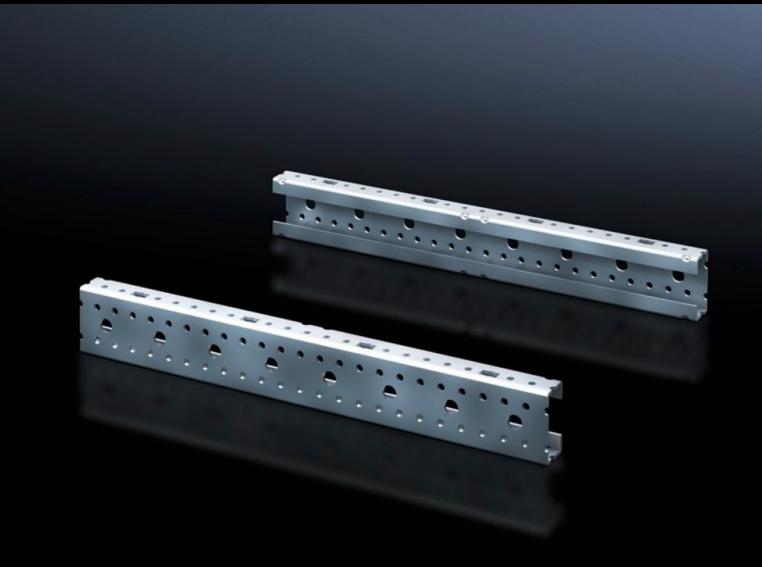

## SV 9666.706 - Mounting angles ISV for VX

For vertical sub-division of the support frame in the VX/TS/SE enclosure.

## **Features**

| SV 9666.706                                                                                                    |
|----------------------------------------------------------------------------------------------------------------|
| For vertical sub-division of the support frame in the enclosure.                                               |
| Sheet steel                                                                                                    |
| Zinc-plated                                                                                                    |
| Height: 900 mm                                                                                                 |
| Height units (U) @ 150 mm: 6                                                                                   |
| 2 pc(s).                                                                                                       |
| 2                                                                                                              |
| 2.2                                                                                                            |
| 8.4 kg CO2 eq (Cat B)                                                                                          |
| Category B: PCF value (cradle-to-gate) based on the product weight, approximately calculated and self-declared |
| 73269098                                                                                                       |
| 4028177691520                                                                                                  |
| EC002270                                                                                                       |
| 27400613                                                                                                       |
|                                                                                                                |