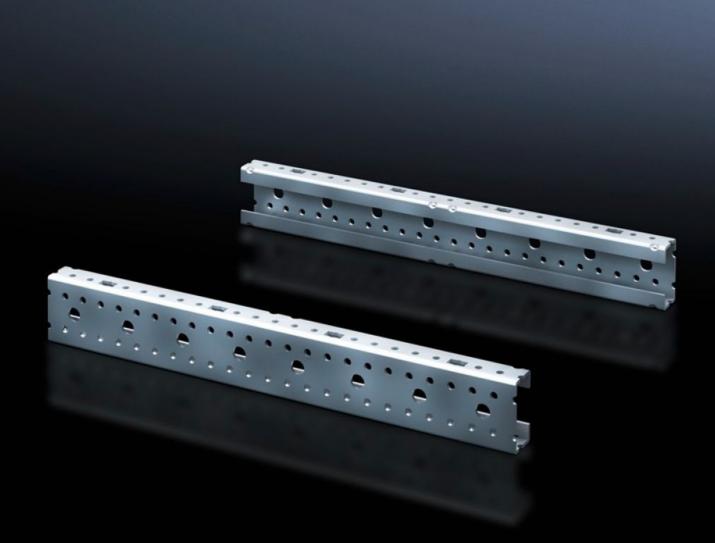

## SV 9666.707 - Mounting angles ISV for VX

For vertical sub-division of the support frame in the VX/TS/SE enclosure.

## Features

| Model No.                     | SV 9666.707                                                                                                    |
|-------------------------------|----------------------------------------------------------------------------------------------------------------|
| Product description           | For vertical sub-division of the support frame in the enclosure.                                               |
| Material                      | Sheet steel                                                                                                    |
| Surface finish                | Zinc-plated                                                                                                    |
| Dimensions                    | Height: 1,050 mm                                                                                               |
| Size                          | Height units (U) @ 150 mm: 7                                                                                   |
| Packs of                      | 2 pc(s).                                                                                                       |
| Net weight                    | 2.45                                                                                                           |
| Gross weight                  | 2.46                                                                                                           |
| PCF per pack (cradle-to-gate) | 9.4 kg CO2 eq (Cat B)                                                                                          |
| Note on PCF category          | Category B: PCF value (cradle-to-gate) based on the product weight, approximately calculated and self-declared |
| Customs tariff number         | 73269098                                                                                                       |
| EAN                           | 4028177691537                                                                                                  |
| ETIM 9                        | EC002270                                                                                                       |
| ECLASS 8.0                    | 27400613                                                                                                       |
|                               |                                                                                                                |