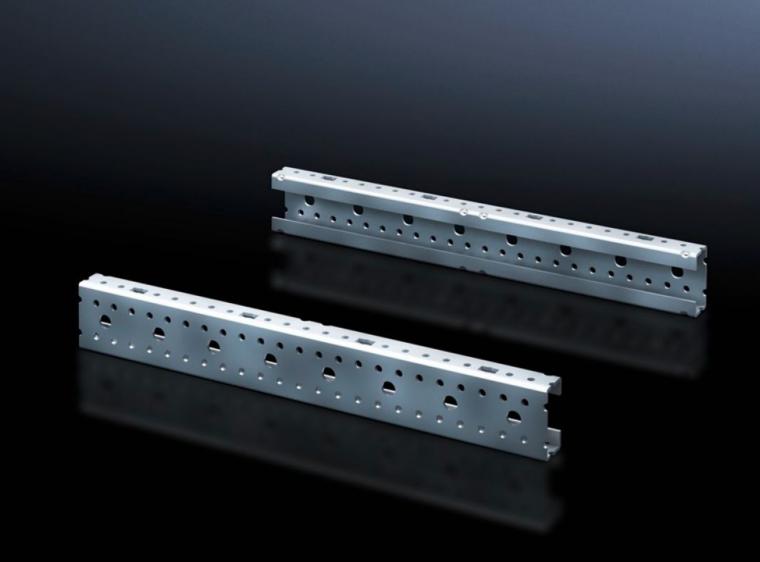

## SV 9666.711 - Mounting angles ISV for VX

For vertical sub-division of the support frame in the VX/TS/SE enclosure.

## **Features**

| Model No.                     | SV 9666.711                                                                                                   |
|-------------------------------|---------------------------------------------------------------------------------------------------------------|
| Product description           | For vertical sub-division of the support frame in the enclosure.                                              |
| Material                      | Sheet steel                                                                                                   |
| Surface finish                | Zinc-plated                                                                                                   |
| Dimensions                    | Height: 1,650 mm                                                                                              |
| Size                          | Height units (U) @ 150 mm: 11                                                                                 |
| Packs of                      | 2 pc(s).                                                                                                      |
| Net weight                    | 3.654                                                                                                         |
| Gross weight                  | 4.06                                                                                                          |
| PCF per pack (cradle-to-gate) | 15.5 kg CO2 eq (Cat B)                                                                                        |
| Note on PCF category          | Category B: PCF value (cradle-to-gate) based on the product weight approximately calculated and self-declared |
| Customs tariff number         | 73269098                                                                                                      |
| EAN                           | 4028177691544                                                                                                 |
| ETIM 9                        | EC002270                                                                                                      |
| ECLASS 8.0                    | 27400613                                                                                                      |