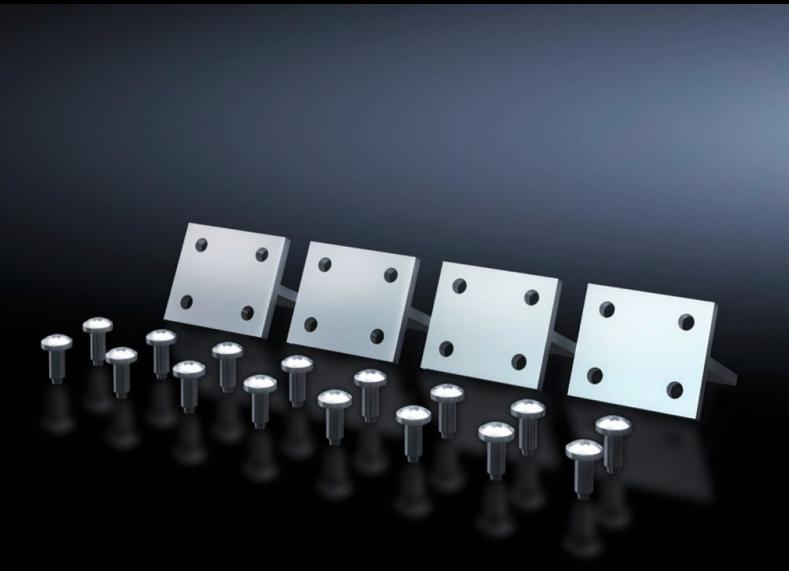

## SV 9666.740 - Equipment support connectors for mounting angles ISV

To increase the stability of the frame structure.

## **Features**

| Model No.             | SV 9666.740                                                                       |
|-----------------------|-----------------------------------------------------------------------------------|
| Product description   | For connecting 2 mounting angles. Increases the stability of the frame structure. |
| Material              | T-section: Aluminium                                                              |
| Supply includes       | Assembly parts                                                                    |
| To fit Model No.      | 9666.702                                                                          |
|                       | 9666.703                                                                          |
|                       | 9666.704                                                                          |
|                       | 9666.705                                                                          |
|                       | 9666.706                                                                          |
|                       | 9666.707                                                                          |
|                       | 9666.711                                                                          |
|                       | 9666.712                                                                          |
| Packs of              | 4 pc(s).                                                                          |
| Net weight            | 0.12                                                                              |
| Gross weight          | 0.135                                                                             |
| Customs tariff number | 39269097                                                                          |
| EAN                   | 4028177676664                                                                     |
| ETIM 9                | EC002270                                                                          |
| ECLASS 8.0            | 27400613                                                                          |