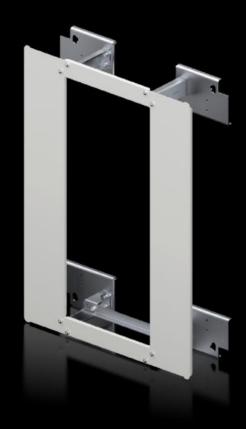

## SV 9666.811 - ISV installation kit for AX

For mounting ISV installation modules in AX/AE enclosures.

## **Features**

| Model No.             | SV 9666.811                                            |
|-----------------------|--------------------------------------------------------|
| Product description   | For mounting ISV installation modules in enclosures.   |
| Material              | Assembly kit: Sheet steel, zinc-plated                 |
|                       | Support rail: Sheet steel, zinc-plated                 |
|                       | Contact hazard protection: Sheet steel, spray-finished |
| Supply includes       | Assembly kit                                           |
|                       | Support rails                                          |
|                       | Contact hazard protection                              |
|                       | Assembly parts                                         |
| Size                  | Width units (WU) @ 250 mm: 1                           |
|                       | Height units (U) @ 150 mm: 4                           |
| To fit Model No.      | 1057.000                                               |
| To fit                | Width: 500 mm                                          |
|                       | Height: 700 mm                                         |
|                       | Depth: 250 mm                                          |
| Packs of              | 1 pc(s).                                               |
| Net weight            | 6                                                      |
| Gross weight          | 6.12                                                   |
| Customs tariff number | 83024900                                               |
| EAN                   | 4028177803787                                          |
| ETIM 9                | EC002270                                               |
| ECLASS 8.0            | 27400613                                               |
|                       |                                                        |