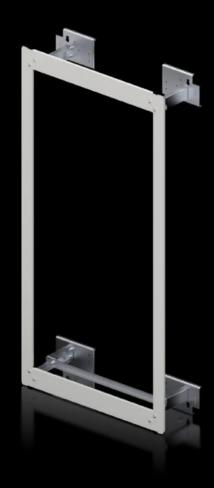

## SV 9666.841 - ISV installation kit for AX

For mounting ISV installation modules in AX/AE enclosures.

## **Features**

| Model No.             | SV 9666.841                                            |
|-----------------------|--------------------------------------------------------|
| Product description   | For mounting ISV installation modules in enclosures.   |
| Material              | Assembly kit: Sheet steel, zinc-plated                 |
|                       | Support rail: Sheet steel, zinc-plated                 |
|                       | Contact hazard protection: Sheet steel, spray-finished |
| Supply includes       | Assembly kit                                           |
|                       | Support rails                                          |
|                       | Contact hazard protection                              |
|                       | Assembly parts                                         |
| Size                  | Width units (WU) @ 250 mm: 2                           |
|                       | Height units (U) @ 150 mm: 7                           |
| To fit Model No.      | 1260.000                                               |
| To fit                | Width: 600 mm                                          |
|                       | Height: 1,200 mm                                       |
|                       | Depth: 300 mm                                          |
| Packs of              | 1 pc(s).                                               |
| Net weight            | 6                                                      |
| Gross weight          | 6.7                                                    |
| Customs tariff number | 83024900                                               |
| EAN                   | 4028177803756                                          |
| ETIM 9                | EC002270                                               |
| ECLASS 8.0            | 27400613                                               |
|                       |                                                        |