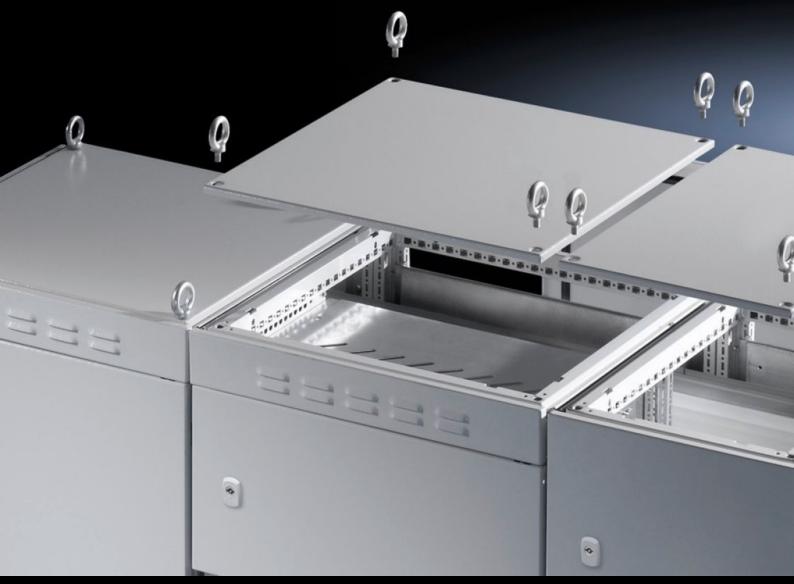

## SV 9671.668 Roof plate IP 55, solid

State: 21/5/2025 (Source: rittal.com/in-en)

## SV 9671.668 - Roof plate IP 55, solid for TS

For enclosures without roof plate and in exchange for the standard roof in other TS enclosures.

## **Features**

| Model No.             | SV 9671.668                                                                                     |
|-----------------------|-------------------------------------------------------------------------------------------------|
| Applications          | For enclosures without roof plate and in exchange for the standard roof in other TS enclosures. |
| Material              | Sheet steel, 1.5 mm                                                                             |
| Surface finish        | Textured paint                                                                                  |
| Colour                | RAL 7035                                                                                        |
| To fit                | Enclosure type: TS<br>Width: 600 mm<br>Depth: 800 mm                                            |
| Packs of              | 1 pc(s).                                                                                        |
| Net weight            | 6.327                                                                                           |
| Gross weight          | 6.66                                                                                            |
| Customs tariff number | 73269098                                                                                        |
| EAN                   | 4028177573635                                                                                   |
| ETIM 9                | EC002525                                                                                        |
| ECLASS 8.0            | 27182405                                                                                        |