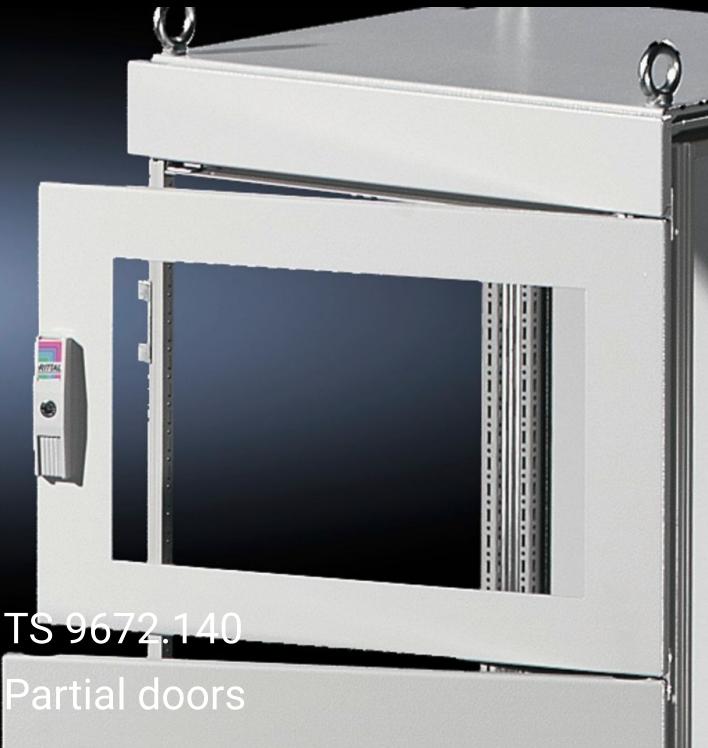

## TS 9672.140 - Partial doors for TS

Door may be optionally hinged on the right or left.

## **Features**

| Model No.           | TS 9672.140                                                                                                                                                                                                                                                                                                                                                                                                                                                                        |
|---------------------|------------------------------------------------------------------------------------------------------------------------------------------------------------------------------------------------------------------------------------------------------------------------------------------------------------------------------------------------------------------------------------------------------------------------------------------------------------------------------------|
| Product description | Suitable for TS enclosures instead of a door or rear panel. The partial doors may be combined with one another as required. A trim panel is required at the top and bottom in each case. Door may be optionally hinged on the right or left. In the case of doors without viewing panel (height 600 – 1000 mm), monitor frame SZ 2305.000 may be installed. Standard double-bit lock insert may be exchanged for lock inserts, type F, and from 600 mm height, for comfort handle. |
| Material            | Sheet steel, 2 mm                                                                                                                                                                                                                                                                                                                                                                                                                                                                  |
| Surface finish      | Textured paint                                                                                                                                                                                                                                                                                                                                                                                                                                                                     |
| Colour              | RAL 7035                                                                                                                                                                                                                                                                                                                                                                                                                                                                           |
| Supply includes     | Cross member Hinges Lock components Assembly parts                                                                                                                                                                                                                                                                                                                                                                                                                                 |
| Dimensions          | Width: 400 mm<br>Height: 1,000 mm                                                                                                                                                                                                                                                                                                                                                                                                                                                  |