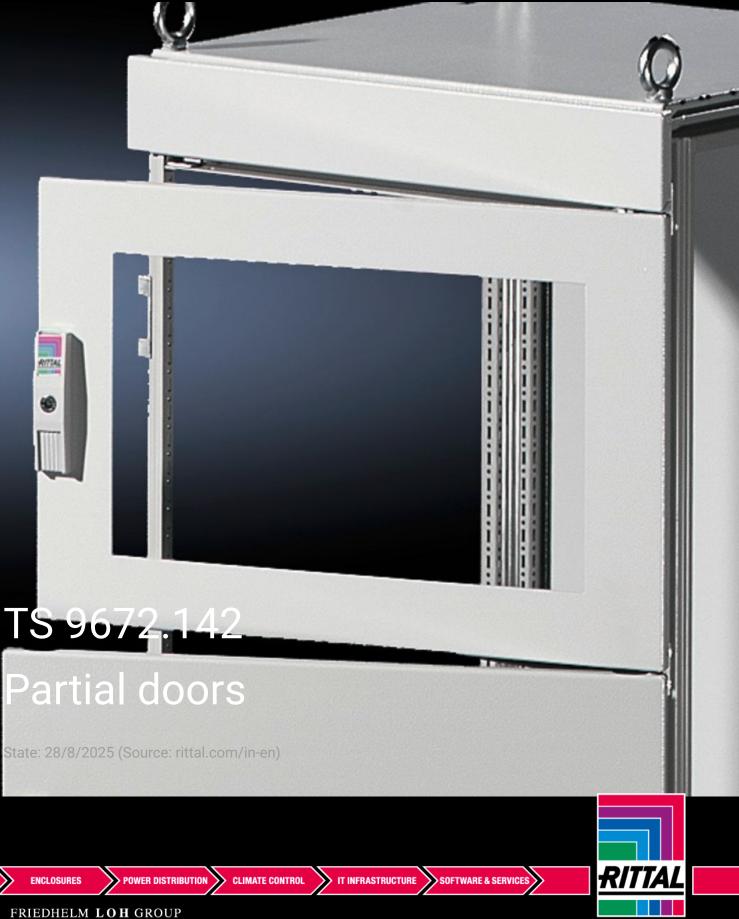

## TS 9672.142 - Partial doors for TS

Door may be optionally hinged on the right or left.

## Features

| TS 9672.142                                                                                                                                                                                                                                                                                                                                                                                                                                                                                         |
|-----------------------------------------------------------------------------------------------------------------------------------------------------------------------------------------------------------------------------------------------------------------------------------------------------------------------------------------------------------------------------------------------------------------------------------------------------------------------------------------------------|
| Suitable for TS enclosures instead of a door or rear panel. The<br>partial doors may be combined with one another as required. A trim<br>panel is required at the top and bottom in each case. Door may be<br>optionally hinged on the right or left. In the case of doors without<br>viewing panel (height 600 – 1000 mm), monitor frame SZ 2305.000<br>may be installed. Standard double-bit lock insert may be exchanged<br>for lock inserts, type F, and from 600 mm height, for comfort handle |
| Sheet steel, 2 mm                                                                                                                                                                                                                                                                                                                                                                                                                                                                                   |
| Textured paint                                                                                                                                                                                                                                                                                                                                                                                                                                                                                      |
| RAL 7035                                                                                                                                                                                                                                                                                                                                                                                                                                                                                            |
| Cross member<br>Hinges<br>Lock components<br>Assembly parts                                                                                                                                                                                                                                                                                                                                                                                                                                         |
| Width: 400 mm<br>Height: 200 mm                                                                                                                                                                                                                                                                                                                                                                                                                                                                     |
|                                                                                                                                                                                                                                                                                                                                                                                                                                                                                                     |