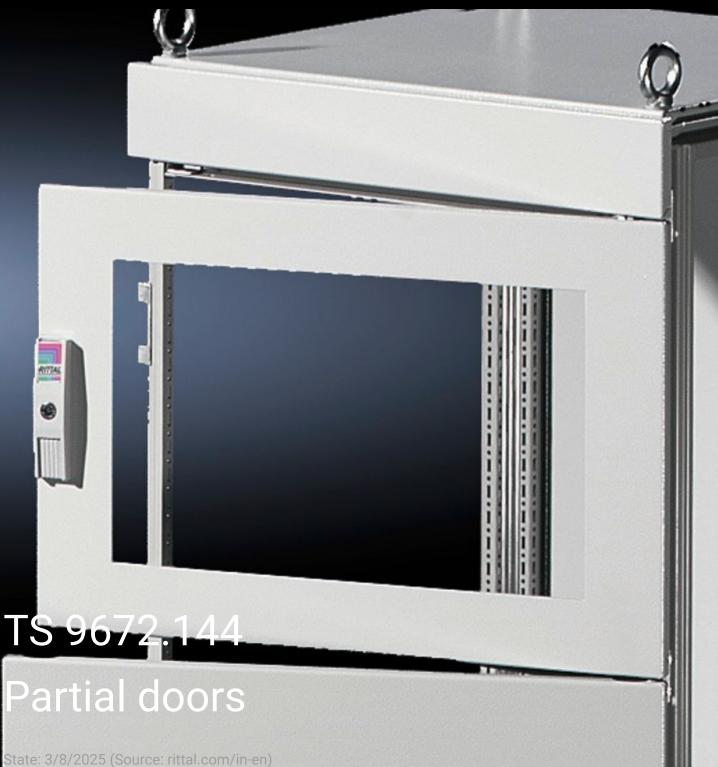

## TS 9672.144 - Partial doors for TS

Door may be optionally hinged on the right or left.

## **Features**

| Model No.           | TS 9672.144                                                                                                                                                                                                                                                                                                                                                                                                                                                                        |
|---------------------|------------------------------------------------------------------------------------------------------------------------------------------------------------------------------------------------------------------------------------------------------------------------------------------------------------------------------------------------------------------------------------------------------------------------------------------------------------------------------------|
| Product description | Suitable for TS enclosures instead of a door or rear panel. The partial doors may be combined with one another as required. A trim panel is required at the top and bottom in each case. Door may be optionally hinged on the right or left. In the case of doors without viewing panel (height 600 – 1000 mm), monitor frame SZ 2305.000 may be installed. Standard double-bit lock insert may be exchanged for lock inserts, type F, and from 600 mm height, for comfort handle. |
| Material            | Sheet steel, 2 mm                                                                                                                                                                                                                                                                                                                                                                                                                                                                  |
| Surface finish      | Textured paint                                                                                                                                                                                                                                                                                                                                                                                                                                                                     |
| Colour              | RAL 7035                                                                                                                                                                                                                                                                                                                                                                                                                                                                           |
| Supply includes     | Cross member Hinges Lock components Assembly parts                                                                                                                                                                                                                                                                                                                                                                                                                                 |
| Dimensions          | Width: 400 mm<br>Height: 400 mm                                                                                                                                                                                                                                                                                                                                                                                                                                                    |