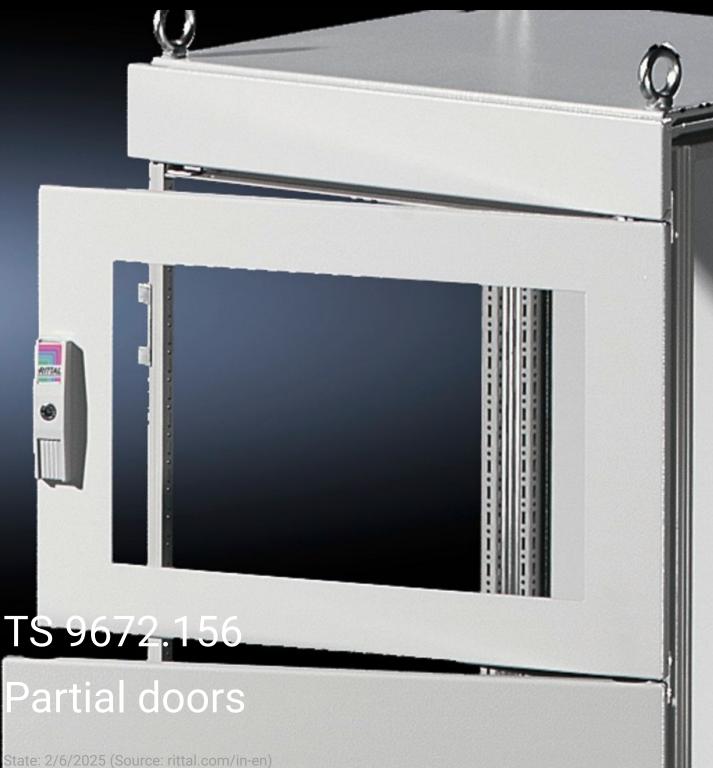

## TS 9672.156 - Partial doors for TS

Door may be optionally hinged on the right or left.

## **Features**

| Model No.           | TS 9672.156                                                                                                                                                                                                                                                                                                                                                                                                                                                                        |
|---------------------|------------------------------------------------------------------------------------------------------------------------------------------------------------------------------------------------------------------------------------------------------------------------------------------------------------------------------------------------------------------------------------------------------------------------------------------------------------------------------------|
| Product description | Suitable for TS enclosures instead of a door or rear panel. The partial doors may be combined with one another as required. A trim panel is required at the top and bottom in each case. Door may be optionally hinged on the right or left. In the case of doors without viewing panel (height 600 – 1000 mm), monitor frame SZ 2305.000 may be installed. Standard double-bit lock insert may be exchanged for lock inserts, type F, and from 600 mm height, for comfort handle. |
| Material            | Sheet steel, 2 mm                                                                                                                                                                                                                                                                                                                                                                                                                                                                  |
| Surface finish      | Textured paint                                                                                                                                                                                                                                                                                                                                                                                                                                                                     |
| Colour              | RAL 7035                                                                                                                                                                                                                                                                                                                                                                                                                                                                           |
| Supply includes     | Cross member Hinges Lock components Assembly parts                                                                                                                                                                                                                                                                                                                                                                                                                                 |
| Dimensions          | Width: 400 mm<br>Height: 1,600 mm                                                                                                                                                                                                                                                                                                                                                                                                                                                  |