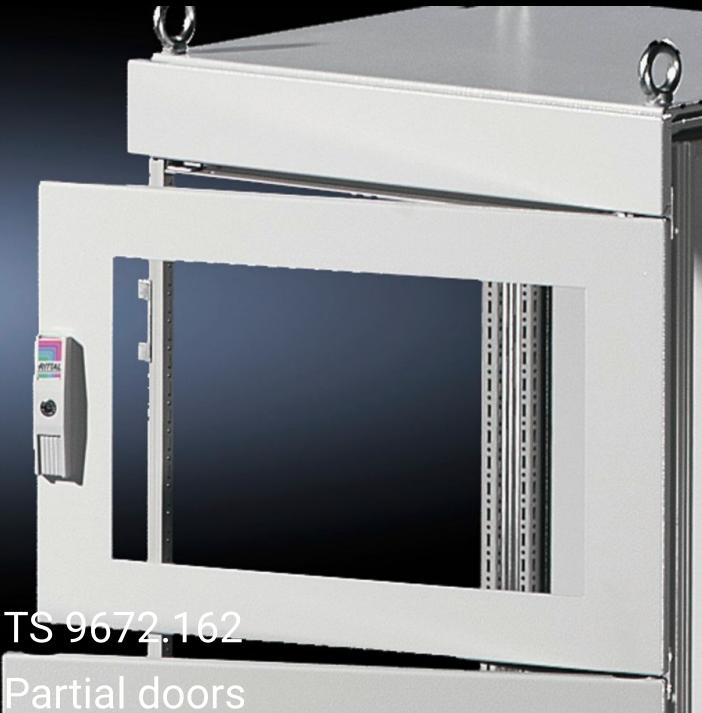

## TS 9672.162 - Partial doors for TS

Door may be optionally hinged on the right or left.

## **Features**

| Model No.           | TS 9672.162                                                                                                                                                                                                                                                                                                                                                                                                                                                                        |
|---------------------|------------------------------------------------------------------------------------------------------------------------------------------------------------------------------------------------------------------------------------------------------------------------------------------------------------------------------------------------------------------------------------------------------------------------------------------------------------------------------------|
| Product description | Suitable for TS enclosures instead of a door or rear panel. The partial doors may be combined with one another as required. A trim panel is required at the top and bottom in each case. Door may be optionally hinged on the right or left. In the case of doors without viewing panel (height 600 – 1000 mm), monitor frame SZ 2305.000 may be installed. Standard double-bit lock insert may be exchanged for lock inserts, type F, and from 600 mm height, for comfort handle. |
| Material            | Sheet steel, 2 mm                                                                                                                                                                                                                                                                                                                                                                                                                                                                  |
| Surface finish      | Textured paint                                                                                                                                                                                                                                                                                                                                                                                                                                                                     |
| Colour              | RAL 7035                                                                                                                                                                                                                                                                                                                                                                                                                                                                           |
| Supply includes     | Cross member Hinges Lock components Assembly parts                                                                                                                                                                                                                                                                                                                                                                                                                                 |
| Dimensions          | Width: 600 mm<br>Height: 200 mm                                                                                                                                                                                                                                                                                                                                                                                                                                                    |
|                     |                                                                                                                                                                                                                                                                                                                                                                                                                                                                                    |