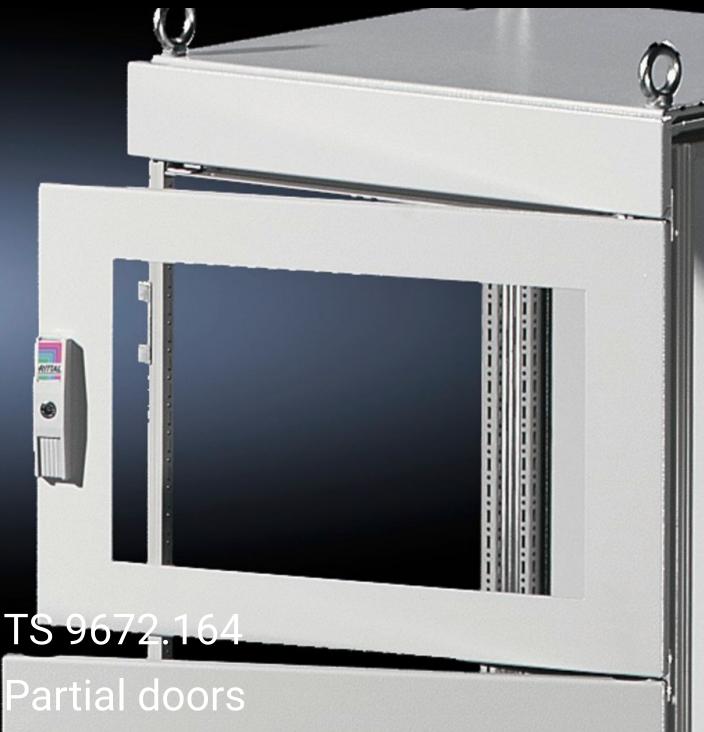

## TS 9672.164 - Partial doors for TS

Door may be optionally hinged on the right or left.

## **Features**

| Model No.           | TS 9672.164                                                                                                                                                                                                                                                                                                                                                                                                                                                                        |
|---------------------|------------------------------------------------------------------------------------------------------------------------------------------------------------------------------------------------------------------------------------------------------------------------------------------------------------------------------------------------------------------------------------------------------------------------------------------------------------------------------------|
| Product description | Suitable for TS enclosures instead of a door or rear panel. The partial doors may be combined with one another as required. A trim panel is required at the top and bottom in each case. Door may be optionally hinged on the right or left. In the case of doors without viewing panel (height 600 – 1000 mm), monitor frame SZ 2305.000 may be installed. Standard double-bit lock insert may be exchanged for lock inserts, type F, and from 600 mm height, for comfort handle. |
| Material            | Sheet steel, 2 mm                                                                                                                                                                                                                                                                                                                                                                                                                                                                  |
| Surface finish      | Textured paint                                                                                                                                                                                                                                                                                                                                                                                                                                                                     |
| Colour              | RAL 7035                                                                                                                                                                                                                                                                                                                                                                                                                                                                           |
| Supply includes     | Cross member Hinges Lock components Assembly parts                                                                                                                                                                                                                                                                                                                                                                                                                                 |
| Dimensions          | Width: 600 mm<br>Height: 400 mm                                                                                                                                                                                                                                                                                                                                                                                                                                                    |