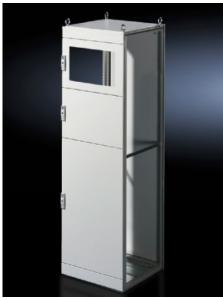

## TS 9672.164 - Partial doors for TS

Door may be optionally hinged on the right or left.

## **Features**

| Model No.           | TS 9672.164                                                                                                                                                                                                                                                                                                                                                                                                                                                                        |
|---------------------|------------------------------------------------------------------------------------------------------------------------------------------------------------------------------------------------------------------------------------------------------------------------------------------------------------------------------------------------------------------------------------------------------------------------------------------------------------------------------------|
| Product description | Suitable for TS enclosures instead of a door or rear panel. The partial doors may be combined with one another as required. A trim panel is required at the top and bottom in each case. Door may be optionally hinged on the right or left. In the case of doors without viewing panel (height 600 – 1000 mm), monitor frame SZ 2305.000 may be installed. Standard double-bit lock insert may be exchanged for lock inserts, type F, and from 600 mm height, for comfort handle. |
| Material            | Sheet steel, 2 mm                                                                                                                                                                                                                                                                                                                                                                                                                                                                  |
| Surface finish      | Textured paint                                                                                                                                                                                                                                                                                                                                                                                                                                                                     |
| Colour              | RAL 7035                                                                                                                                                                                                                                                                                                                                                                                                                                                                           |
| Supply includes     | Cross member Hinges Lock components Assembly parts                                                                                                                                                                                                                                                                                                                                                                                                                                 |
| Dimensions          | Width: 600 mm<br>Height: 400 mm                                                                                                                                                                                                                                                                                                                                                                                                                                                    |