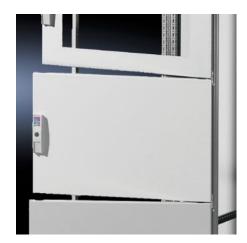

## TS 9672.164 - Partial doors for TS

Door may be optionally hinged on the right or left.

## **Features**

| Model No.           | TS 9672.164                                                                                                                                                                                                                                                                                                                                                                                                                                                                        |
|---------------------|------------------------------------------------------------------------------------------------------------------------------------------------------------------------------------------------------------------------------------------------------------------------------------------------------------------------------------------------------------------------------------------------------------------------------------------------------------------------------------|
| Product description | Suitable for TS enclosures instead of a door or rear panel. The partial doors may be combined with one another as required. A trim panel is required at the top and bottom in each case. Door may be optionally hinged on the right or left. In the case of doors without viewing panel (height 600 – 1000 mm), monitor frame SZ 2305.000 may be installed. Standard double-bit lock insert may be exchanged for lock inserts, type F, and from 600 mm height, for comfort handle. |
| Material            | Sheet steel, 2 mm                                                                                                                                                                                                                                                                                                                                                                                                                                                                  |
| Surface finish      | Textured paint                                                                                                                                                                                                                                                                                                                                                                                                                                                                     |
| Colour              | RAL 7035                                                                                                                                                                                                                                                                                                                                                                                                                                                                           |
| Supply includes     | Cross member Hinges Lock components Assembly parts                                                                                                                                                                                                                                                                                                                                                                                                                                 |
| Dimensions          | Width: 600 mm<br>Height: 400 mm                                                                                                                                                                                                                                                                                                                                                                                                                                                    |