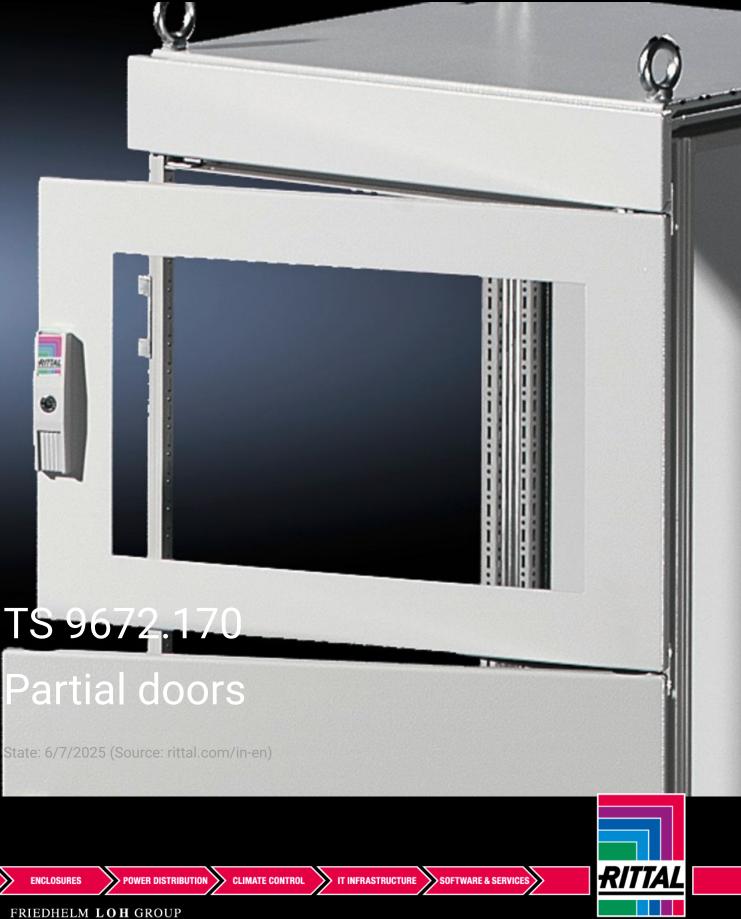

## TS 9672.170 - Partial doors for TS

Door may be optionally hinged on the right or left.

## Features

| TS 9672.170                                                                                                                                                                                                                                                                                                                                                                                                                                                                                         |
|-----------------------------------------------------------------------------------------------------------------------------------------------------------------------------------------------------------------------------------------------------------------------------------------------------------------------------------------------------------------------------------------------------------------------------------------------------------------------------------------------------|
| Suitable for TS enclosures instead of a door or rear panel. The<br>partial doors may be combined with one another as required. A trim<br>panel is required at the top and bottom in each case. Door may be<br>optionally hinged on the right or left. In the case of doors without<br>viewing panel (height 600 – 1000 mm), monitor frame SZ 2305.000<br>may be installed. Standard double-bit lock insert may be exchanged<br>for lock inserts, type F, and from 600 mm height, for comfort handle |
| Sheet steel, 2 mm                                                                                                                                                                                                                                                                                                                                                                                                                                                                                   |
| Textured paint                                                                                                                                                                                                                                                                                                                                                                                                                                                                                      |
| RAL 7035                                                                                                                                                                                                                                                                                                                                                                                                                                                                                            |
| Cross member<br>Hinges<br>Lock components<br>Assembly parts                                                                                                                                                                                                                                                                                                                                                                                                                                         |
| Width: 600 mm<br>Height: 2,000 mm                                                                                                                                                                                                                                                                                                                                                                                                                                                                   |
|                                                                                                                                                                                                                                                                                                                                                                                                                                                                                                     |