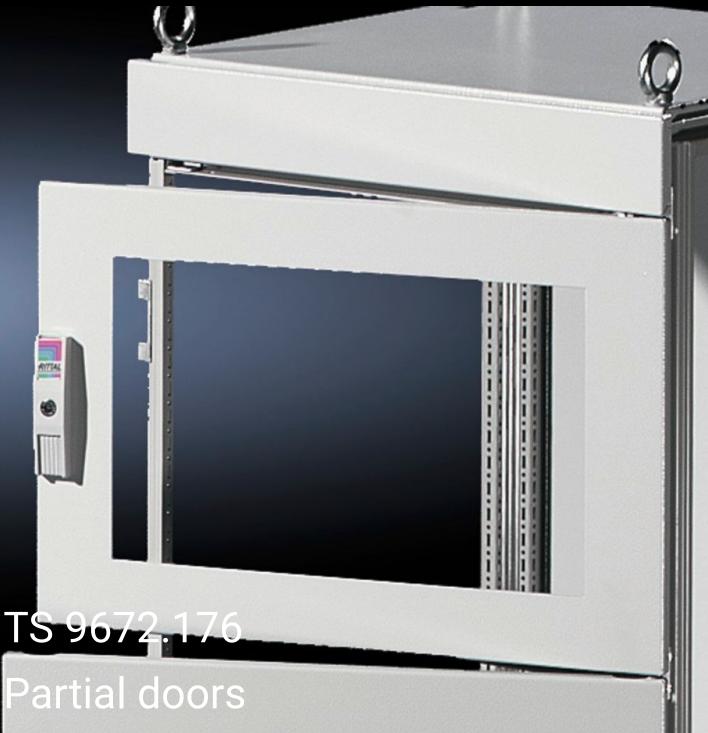

## TS 9672.176 - Partial doors for TS

Door may be optionally hinged on the right or left.

## **Features**

| Model No.           | TS 9672.176                                                                                                                                                                                                                                                                                                                                                                                                                                                                        |
|---------------------|------------------------------------------------------------------------------------------------------------------------------------------------------------------------------------------------------------------------------------------------------------------------------------------------------------------------------------------------------------------------------------------------------------------------------------------------------------------------------------|
| Product description | Suitable for TS enclosures instead of a door or rear panel. The partial doors may be combined with one another as required. A trim panel is required at the top and bottom in each case. Door may be optionally hinged on the right or left. In the case of doors without viewing panel (height 600 – 1000 mm), monitor frame SZ 2305.000 may be installed. Standard double-bit lock insert may be exchanged for lock inserts, type F, and from 600 mm height, for comfort handle. |
| Material            | Sheet steel, 2 mm                                                                                                                                                                                                                                                                                                                                                                                                                                                                  |
| Surface finish      | Textured paint                                                                                                                                                                                                                                                                                                                                                                                                                                                                     |
| Colour              | RAL 7035                                                                                                                                                                                                                                                                                                                                                                                                                                                                           |
| Supply includes     | Cross member<br>Hinges                                                                                                                                                                                                                                                                                                                                                                                                                                                             |
|                     | Lock components                                                                                                                                                                                                                                                                                                                                                                                                                                                                    |
|                     | Assembly parts                                                                                                                                                                                                                                                                                                                                                                                                                                                                     |
| Dimensions          | Width: 600 mm                                                                                                                                                                                                                                                                                                                                                                                                                                                                      |
|                     | Height: 1,600 mm                                                                                                                                                                                                                                                                                                                                                                                                                                                                   |
|                     |                                                                                                                                                                                                                                                                                                                                                                                                                                                                                    |