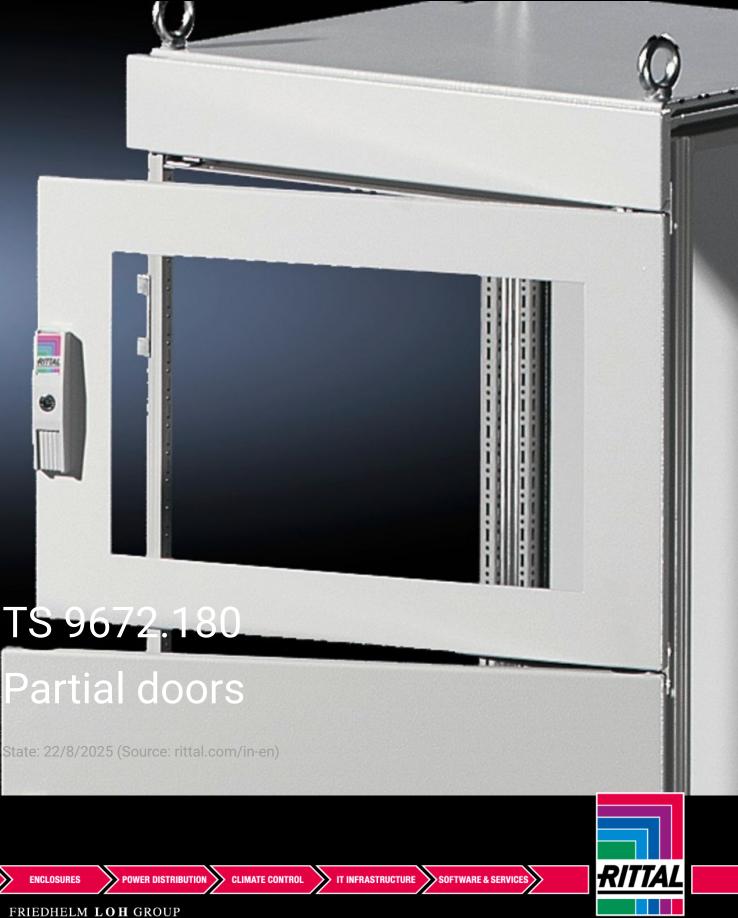

## TS 9672.180 - Partial doors for TS

Door may be optionally hinged on the right or left.

## Features

| TS 9672.180                                                                                                                                                                                                                                                                                                                                                                                                                                                                                         |
|-----------------------------------------------------------------------------------------------------------------------------------------------------------------------------------------------------------------------------------------------------------------------------------------------------------------------------------------------------------------------------------------------------------------------------------------------------------------------------------------------------|
| Suitable for TS enclosures instead of a door or rear panel. The<br>partial doors may be combined with one another as required. A trim<br>panel is required at the top and bottom in each case. Door may be<br>optionally hinged on the right or left. In the case of doors without<br>viewing panel (height 600 – 1000 mm), monitor frame SZ 2305.000<br>may be installed. Standard double-bit lock insert may be exchanged<br>for lock inserts, type F, and from 600 mm height, for comfort handle |
| Sheet steel, 2 mm                                                                                                                                                                                                                                                                                                                                                                                                                                                                                   |
| Textured paint                                                                                                                                                                                                                                                                                                                                                                                                                                                                                      |
| RAL 7035                                                                                                                                                                                                                                                                                                                                                                                                                                                                                            |
| Cross member<br>Hinges<br>Lock components<br>Assembly parts                                                                                                                                                                                                                                                                                                                                                                                                                                         |
| Width: 800 mm<br>Height: 1,000 mm                                                                                                                                                                                                                                                                                                                                                                                                                                                                   |
|                                                                                                                                                                                                                                                                                                                                                                                                                                                                                                     |