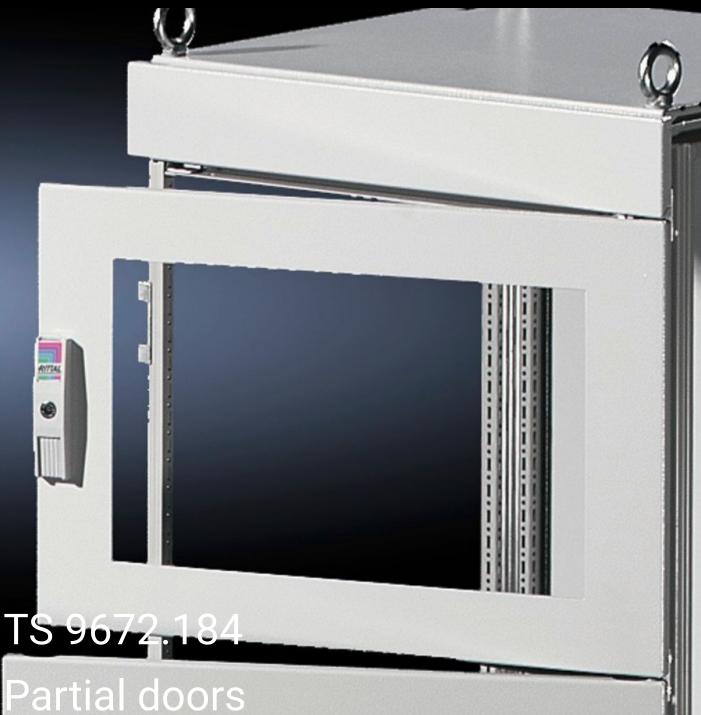

## TS 9672.184 - Partial doors for TS

Door may be optionally hinged on the right or left.

## **Features**

| Model No.           | TS 9672.184                                                                                                                                                                                                                                                                                                                                                                                                                                                                       |
|---------------------|-----------------------------------------------------------------------------------------------------------------------------------------------------------------------------------------------------------------------------------------------------------------------------------------------------------------------------------------------------------------------------------------------------------------------------------------------------------------------------------|
| Product description | Suitable for TS enclosures instead of a door or rear panel. The partial doors may be combined with one another as required. A trim panel is required at the top and bottom in each case. Door may be optionally hinged on the right or left. In the case of doors without viewing panel (height 600 – 1000 mm), monitor frame SZ 2305.000 may be installed. Standard double-bit lock insert may be exchanged for lock inserts, type F, and from 600 mm height, for comfort handle |
| Material            | Sheet steel, 2 mm                                                                                                                                                                                                                                                                                                                                                                                                                                                                 |
| Surface finish      | Textured paint                                                                                                                                                                                                                                                                                                                                                                                                                                                                    |
| Colour              | RAL 7035                                                                                                                                                                                                                                                                                                                                                                                                                                                                          |
| Supply includes     | Cross member Hinges Lock components Assembly parts                                                                                                                                                                                                                                                                                                                                                                                                                                |
| Dimensions          | Width: 800 mm<br>Height: 400 mm                                                                                                                                                                                                                                                                                                                                                                                                                                                   |