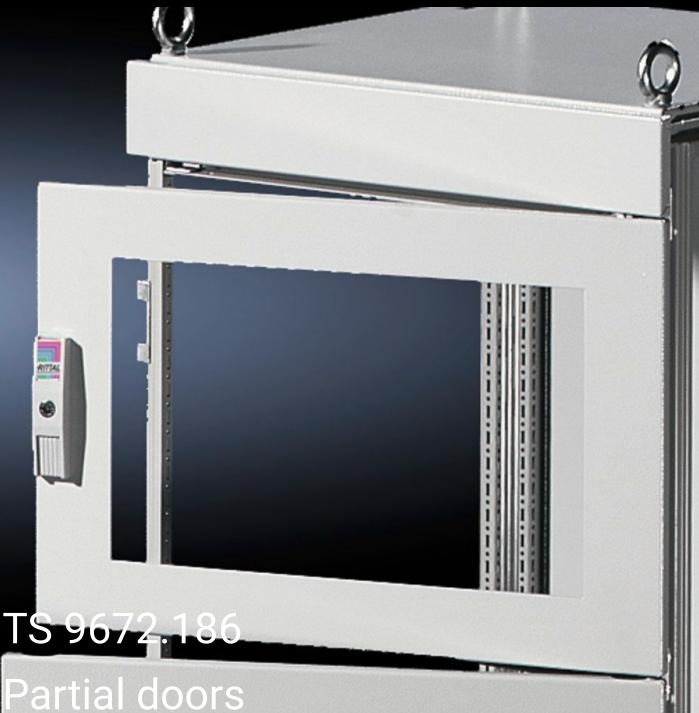

## TS 9672.186 - Partial doors for TS

Door may be optionally hinged on the right or left.

## **Features**

| Model No.           | TS 9672.186                                                                                                                                                                                                                                                                                                                                                                                                                                                                        |
|---------------------|------------------------------------------------------------------------------------------------------------------------------------------------------------------------------------------------------------------------------------------------------------------------------------------------------------------------------------------------------------------------------------------------------------------------------------------------------------------------------------|
| Product description | Suitable for TS enclosures instead of a door or rear panel. The partial doors may be combined with one another as required. A trim panel is required at the top and bottom in each case. Door may be optionally hinged on the right or left. In the case of doors without viewing panel (height 600 – 1000 mm), monitor frame SZ 2305.000 may be installed. Standard double-bit lock insert may be exchanged for lock inserts, type F, and from 600 mm height, for comfort handle. |
| Material            | Sheet steel, 2 mm                                                                                                                                                                                                                                                                                                                                                                                                                                                                  |
| Surface finish      | Textured paint                                                                                                                                                                                                                                                                                                                                                                                                                                                                     |
| Colour              | RAL 7035                                                                                                                                                                                                                                                                                                                                                                                                                                                                           |
| Supply includes     | Cross member Hinges Lock components Assembly parts                                                                                                                                                                                                                                                                                                                                                                                                                                 |
| Dimensions          | Width: 800 mm<br>Height: 600 mm                                                                                                                                                                                                                                                                                                                                                                                                                                                    |